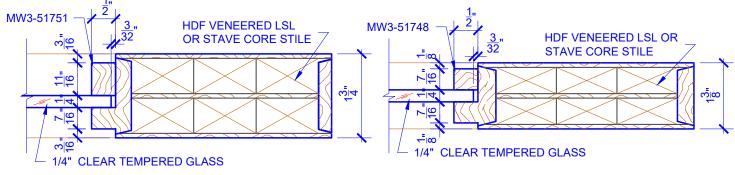

## **LEVEL 2 STEP STICKING**

DETAIL 1 DETAIL 2

PASSAGE, POCKET, BYPASS, BARN DOORS

В

\* SEE LIMITED LIFETIME WARRANTY FOR TOLERANCES AND EXCLUSIONS

CUSTOMER:

DRAWING TITLE: PNG51005 LEVEL 2 GLASS DOOR

STICKING: STEP

SPECIES: HDF STAVE

PANEL: GLASS

PO:

PAGE: 1 of 1

PAGE: 1 of 1

ALL COMPONENTS (STILES, RAILS & MULLIONS) MEASUREMENTS ARE "NET" FACE-WIDTH DIMENSIONS, NOT INCLUDING STICKING PROFILES OR APPLIED MOULDING.