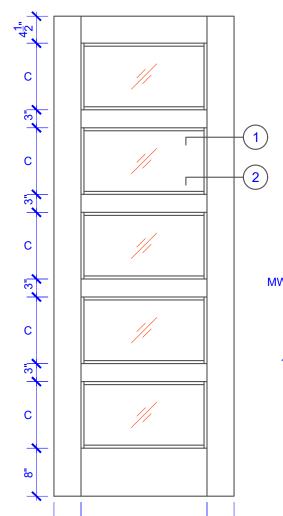

| DOOR COMPONENT SIZES |                       |                       |                        |
|----------------------|-----------------------|-----------------------|------------------------|
| DOOR WIDTH           | STILE<br>WIDTH<br>"A" | PANEL<br>WIDTH<br>"B" | PANEL<br>HEIGHT<br>"C" |
| 12" THRU 1-1         | 2"                    | VARIES                | VARIES                 |
| 1-2 THRU 1-3         | 3"                    | VARIES                | VARIES                 |
| 1-4 THRU 1-10        | 4"                    | VARIES                | VARIES                 |
| 2-0 THRU 4-0         | 4-1/2"                | VARIES                | VARIES                 |

## **LEVEL 2 STEP STICKING**

DETAIL 1 DETAIL 2

PASSAGE, POCKET, BYPASS, BARN DOORS

В

\* SEE LIMITED LIFETIME WARRANTY FOR TOLERANCES AND EXCLUSIONS

CUSTOMER:

DRAWING TITLE: PNG51005 LEVEL 2 GLASS DOOR

STICKING: STEP

SPECIES: HDF STAVE

PANEL: GLASS

PO:

PAGE: 1 of 1

PAGE: 1 of 1

ALL COMPONENTS (STILES, RAILS & MULLIONS) MEASUREMENTS ARE "NET" FACE-WIDTH DIMENSIONS, NOT INCLUDING STICKING PROFILES OR APPLIED MOULDING.