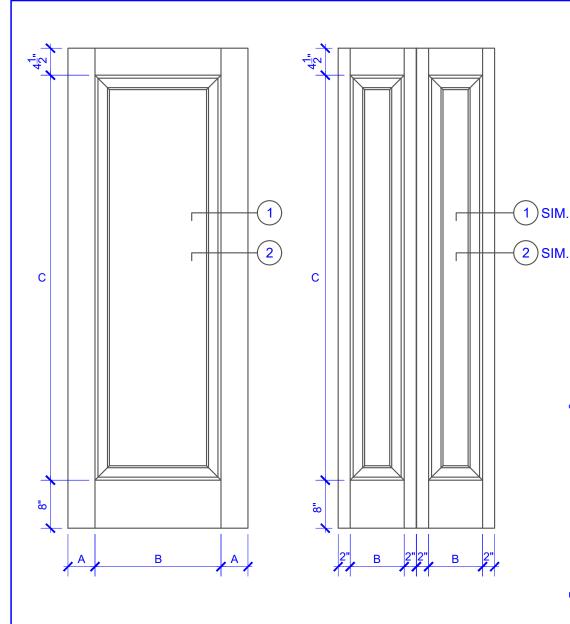

**BIFOLD DOORS** 

**DOOR COMPONENT SIZES STILE PANEL PANEL WIDTH WIDTH HEIGHT** "B" "C" "A" **DOOR WIDTH** 2" **VARIES** 12" THRU 1-1 **VARIES** 1-2 THRU 1-3 **VARIES VARIES** 3" 4" **VARIES VARIES** 1-4 THRU 1-10 2-0 THRU 4-0 4-1/2" **VARIES VARIES** 

## NOTES:

- 1. BIFOLD LEAF WIDTHS 10-11/16"-24" WILL HAVE 2" WIDE STILES.
- ALL COMPONENTS (STILES, RAILS & MULLIONS) MEASUREMENTS ARE "NET" FACE-WIDTH DIMENSIONS, NOT INCLUDING STICKING PROFILES OR APPLIED MOULDING.