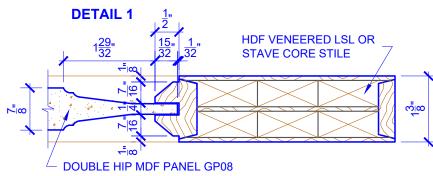

## **LEVEL 2 BEVEL STICKING**

- DOUBLE HIP MDF PANEL GP04

**DETAIL 2** 

\* SEE LIMITED LIFETIME WARRANTY FOR TOLERANCES AND EXCLUSIONS

**PASSAGE, POCKET,** 

**BYPASS, BARN DOORS** 

CUSTOMER: DATE: 03/01/23 PO:

DRAWING TITLE: GP101 LEVEL 2 STANDARD DOOR REVISION: PAGE: 1 of 1

STICKING: BEVEL SPECIES: HDF STAVE PANEL: MDF DOUBLE HIP