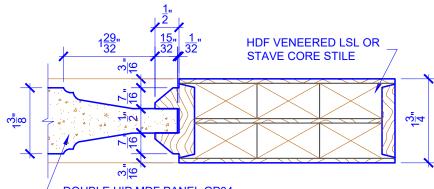

## **LEVEL 2 BEVEL STICKING**

- DOUBLE HIP MDF PANEL GP04

**DETAIL 2** 

\* SEE LIMITED LIFETIME WARRANTY FOR TOLERANCES AND EXCLUSIONS

**PASSAGE, POCKET,** 

**BYPASS, BARN DOORS** 

CUSTOMER: DATE: 03/01/23 PO: