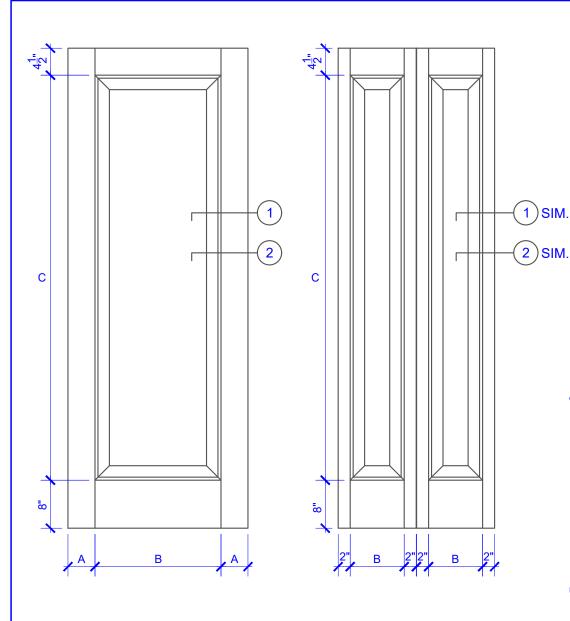

## **DOOR COMPONENT SIZES STILE PANEL PANEL WIDTH WIDTH HEIGHT** "B" "C" "A" **DOOR WIDTH** 2" 12" THRU 1-1 **VARIES VARIES** 1-2 THRU 1-3 **VARIES VARIES** 3" 4" **VARIES VARIES** 1-4 THRU 1-10 2-0 THRU 4-0 4-1/2" **VARIES VARIES**

## NOTES:

- 1. BIFOLD LEAF WIDTHS 10-11/16"-24" WILL HAVE 2" WIDE STILES.
- ALL COMPONENTS (STILES, RAILS & MULLIONS) MEASUREMENTS ARE "NET" FACE-WIDTH DIMENSIONS, NOT INCLUDING STICKING PROFILES OR APPLIED MOULDING.