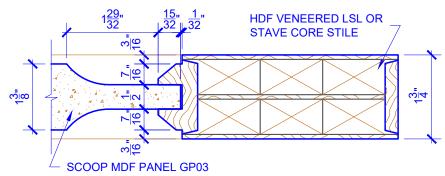

## **LEVEL 2 BEVEL STICKING**

 STICKING: BEVEL
 SPECIES: HDF STAVE
 PANEL: MDF SCOOP