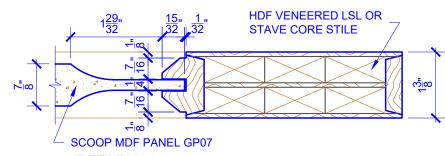

## **LEVEL 2 BEVEL STICKING**

 STICKING: BEVEL
 SPECIES: HDF STAVE
 PANEL: MDF SCOOP