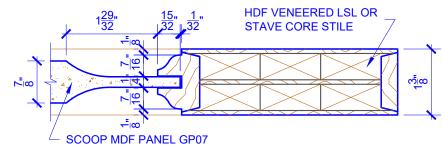

## **LEVEL 2 OGEE STICKING**

## **DETAIL 1**

**DETAIL 2** 

**BIFOLD DOORS** 

**PASSAGE, POCKET, BYPASS, BARN DOORS** 

\* SEE LIMITED LIFETIME WARRANTY FOR TOLERANCES AND EXCLUSIONS

CUSTOMER: DATE: 12/02/22 PO: DRAWING TITLE: GP101 LEVEL 2 STANDARD DOOR **REVISION:** PAGE: 1 of 1 STICKING: OGEE SPECIES: HDF STAVE PANEL: MDF SCOOP