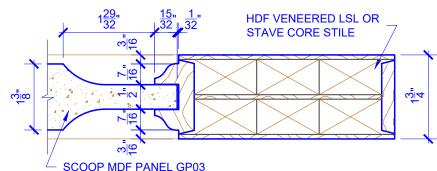

## **LEVEL 2 OGEE STICKING**

## **DETAIL 1**

**DETAIL 2** 

**BIFOLD DOORS** 

**PASSAGE, POCKET, BYPASS, BARN DOORS** 

\* SEE LIMITED LIFETIME WARRANTY FOR TOLERANCES AND EXCLUSIONS

CUSTOMER: DATE: 12/02/22 PO: DRAWING TITLE: GP101 LEVEL 2 STANDARD DOOR **REVISION:** PAGE: 1 of 1 STICKING: OGEE SPECIES: HDF STAVE PANEL: MDF SCOOP