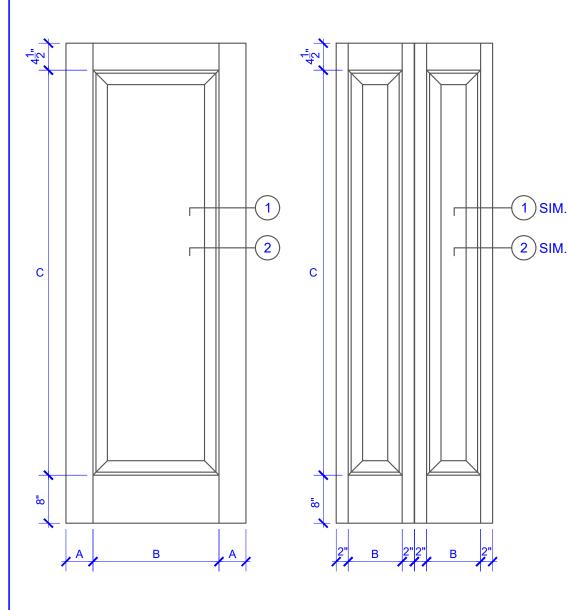

**STILE PANEL PANEL WIDTH WIDTH HEIGHT** "B" "C" "A" **DOOR WIDTH** 2" **VARIES** 12" THRU 1-1 **VARIES** 1-2 THRU 1-3 **VARIES VARIES** 3" 4" **VARIES VARIES** 1-4 THRU 1-10 2-0 THRU 4-0 4-1/2" **VARIES VARIES** NOTES:

**DOOR COMPONENT SIZES** 

- BIFOLD LEAF WIDTHS 10-11/16"-24" WILL HAVE 2" WIDE STILES.
- 2. ALL COMPONENTS (STILES, RAILS & MULLIONS) MEASUREMENTS ARE "NET" FACE-WIDTH DIMENSIONS, NOT INCLUDING STICKING PROFILES OR APPLIED MOULDING.

## **DETAIL 1**

**DETAIL 2** 

**BIFOLD DOORS** 

**PASSAGE, POCKET, BYPASS, BARN DOORS** 

\* SEE LIMITED LIFETIME WARRANTY FOR TOLERANCES AND EXCLUSIONS

CUSTOMER: DATE: 12/02/22 PO: DRAWING TITLE: GP101 LEVEL 2 STANDARD DOOR **REVISION:** PAGE: 1 of 1 STICKING: OGEE SPECIES: HDF STAVE PANEL: MDF SCOOP