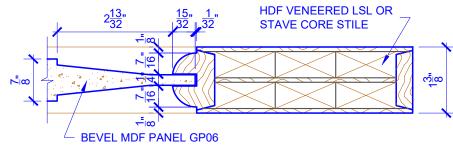

## **LEVEL 2 QUARTER ROUND STICKING**

## **DETAIL 1**

**DETAIL 2** 

**BIFOLD DOORS** 

\* SEE LIMITED LIFETIME WARRANTY FOR TOLERANCES AND EXCLUSIONS

**PASSAGE, POCKET,** 

**BYPASS, BARN DOORS** 

CUSTOMER: DATE: 12/20/22 PO: DRAWING TITLE: GP101 LEVEL 2 STANDARD DOOR **REVISION:** PAGE: 1 of 1 STICKING: QUARTER ROUND SPECIES: HDF STAVE PANEL: MDF BEVEL