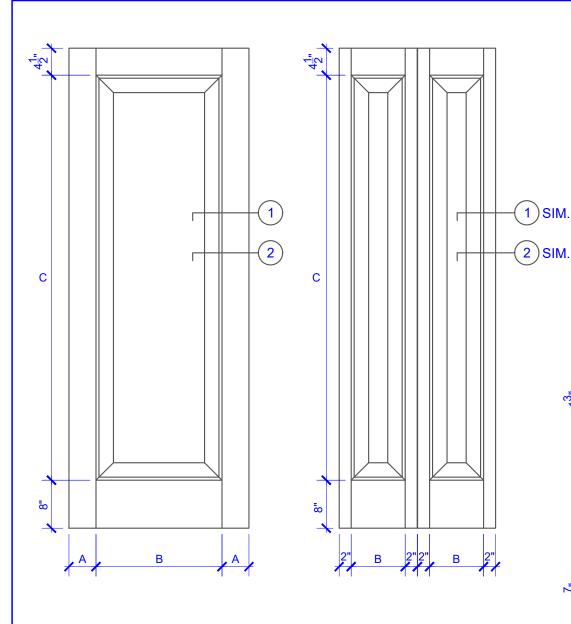

**STILE PANEL PANEL WIDTH WIDTH HEIGHT** "B" "C" "A" **DOOR WIDTH** 2" 12" THRU 1-1 **VARIES VARIES** 1-2 THRU 1-3 **VARIES VARIES** 3" 4" **VARIES VARIES** 1-4 THRU 1-10 2-0 THRU 4-0 4-1/2" **VARIES VARIES** BIFOLD LEAF WIDTHS 10-11/16"-24" WILL HAVE 2" WIDE STILES.

## NOTES:

- 2. ALL COMPONENTS (STILES, RAILS & MULLIONS) MEASUREMENTS ARE "NET" FACE-WIDTH DIMENSIONS, NOT INCLUDING STICKING PROFILES OR APPLIED MOULDING.

## **DETAIL 1**

**DETAIL 2** 

**BIFOLD DOORS** 

\* SEE LIMITED LIFETIME WARRANTY FOR TOLERANCES AND EXCLUSIONS

**PASSAGE, POCKET,** 

**BYPASS, BARN DOORS** 

CUSTOMER: DATE: 12/20/22 PO: DRAWING TITLE: GP101 LEVEL 2 STANDARD DOOR **REVISION:** PAGE: 1 of 1 STICKING: QUARTER ROUND SPECIES: HDF STAVE PANEL: MDF BEVEL