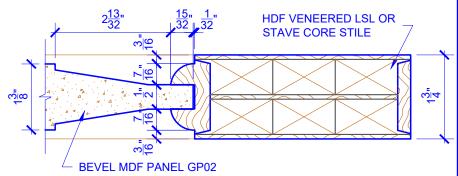

## **LEVEL 2 QUARTER ROUND STICKING**

## **DETAIL 1**

**DETAIL 2** 

**BIFOLD DOORS** 

\* SEE LIMITED LIFETIME WARRANTY FOR TOLERANCES AND EXCLUSIONS

**PASSAGE, POCKET,** 

**BYPASS, BARN DOORS** 

CUSTOMER: DATE: 12/20/22 PO: DRAWING TITLE: GP101 LEVEL 2 STANDARD DOOR **REVISION:** PAGE: 1 of 1 STICKING: QUARTER ROUND SPECIES: HDF STAVE PANEL: MDF BEVEL