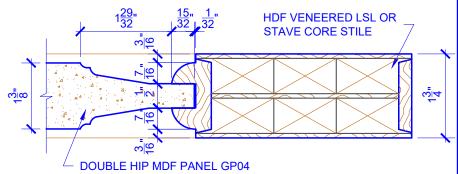

## **LEVEL 2 QUARTER ROUND STICKING**

## **DETAIL 1**

**PASSAGE, POCKET, BIFOLD DOORS** 

\* SEE LIMITED LIFETIME WARRANTY FOR TOLERANCES AND EXCLUSIONS

**BYPASS, BARN DOORS** 

CUSTOMER: DATE: 12/21/22 PO: DRAWING TITLE: GP101 LEVEL 2 STANDARD DOOR **REVISION:** PAGE: 1 of 1 STICKING: QUARTER ROUND SPECIES: HDF STAVE PANEL: MDF DOUBLE HIP