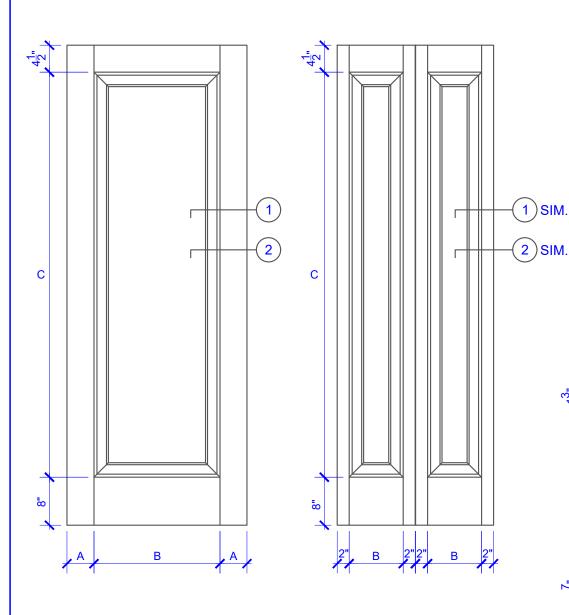

**DOOR COMPONENT SIZES STILE PANEL PANEL WIDTH WIDTH HEIGHT** "B" "C" "A" **DOOR WIDTH** 2" 12" THRU 1-1 **VARIES VARIES** 1-2 THRU 1-3 **VARIES VARIES** 3" 4" **VARIES VARIES** 1-4 THRU 1-10 2-0 THRU 4-0 4-1/2" **VARIES VARIES** 

## NOTES:

- BIFOLD LEAF WIDTHS 10-11/16"-24" WILL HAVE 2" WIDE STILES.
- 2. ALL COMPONENTS (STILES, RAILS & MULLIONS) MEASUREMENTS ARE "NET" FACE-WIDTH DIMENSIONS, NOT INCLUDING STICKING PROFILES OR APPLIED MOULDING.