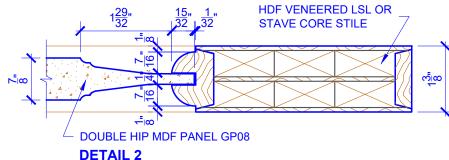

## **LEVEL 2 QUARTER ROUND STICKING**

## **DETAIL 1**

**PASSAGE, POCKET, BIFOLD DOORS** 

\* SEE LIMITED LIFETIME WARRANTY FOR TOLERANCES AND EXCLUSIONS

**BYPASS, BARN DOORS** 

CUSTOMER: DATE: 12/21/22 PO: DRAWING TITLE: GP101 LEVEL 2 STANDARD DOOR **REVISION:** PAGE: 1 of 1 STICKING: QUARTER ROUND SPECIES: HDF STAVE PANEL: MDF DOUBLE HIP