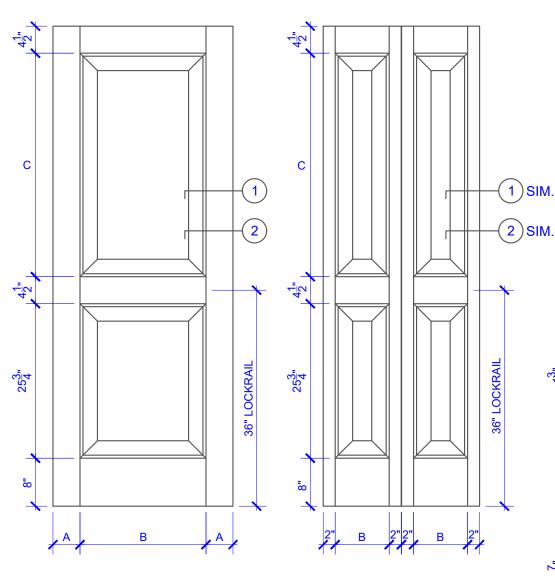

| DOOR COMPONENT SIZES |                       |                       |                            |
|----------------------|-----------------------|-----------------------|----------------------------|
| DOOR WIDTH           | STILE<br>WIDTH<br>"A" | PANEL<br>WIDTH<br>"B" | TOP PANEL<br>HEIGHT<br>"C" |
| 12" THRU 1-1         | 2"                    | VARIES                | VARIES                     |
| 1-2 THRU 1-3         | 3"                    | VARIES                | VARIES                     |
| 1-4 THRU 1-10        | 4"                    | VARIES                | VARIES                     |
| 2-0 THRU 4-0         | 4-1/2"                | VARIES                | VARIES                     |

## NOTES:

- 1. BIFOLD LEAF WIDTHS 10-11/16"-24" WILL HAVE 2" WIDE STILES
- 2. ALL COMPONENTS (STILES, RAILS & MULLIONS) MEASUREMENTS ARE "NET" FACE-WIDTH DIMENSIONS, NOT INCLUDING STICKING PROFILES OR APPLIED MOULDING.

## **DETAIL 1**

**DETAIL 2** 

**BIFOLD DOORS** 

PASSAGE, POCKET, BYPASS, BARN DOORS

\* SEE LIMITED LIFETIME WARRANTY FOR TOLERANCES AND EXCLUSIONS

CUSTOMER:

DATE: 11/22/22

PO:

DRAWING TITLE: GP201 LEVEL 2 STANDARD DOOR

STICKING: BEVEL

SPECIES: HDF STAVE

PANEL: MDF BEVEL