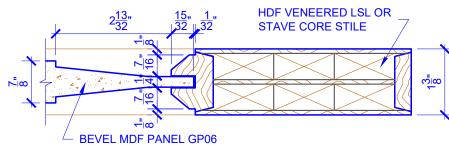

## **LEVEL 2 BEVEL STICKING**

DRAWING TITLE: GP201 LEVEL 2 STANDARD DOOR

STICKING: BEVEL

SPECIES: HDF STAVE

PANEL: MDF BEVEL