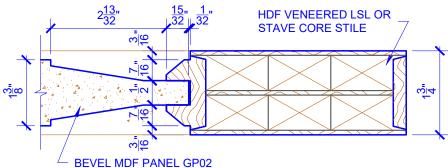

## **LEVEL 2 BEVEL STICKING**

DRAWING TITLE: GP201 LEVEL 2 STANDARD DOOR

STICKING: BEVEL

SPECIES: HDF STAVE

PANEL: MDF BEVEL