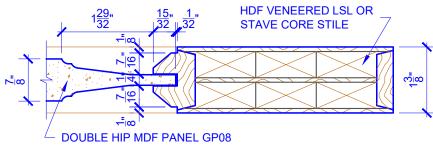

## **LEVEL 2 BEVEL STICKING**

STICKING: BEVEL SPECIES: HDF STAVE PANEL: MDF DOUBLE HIP