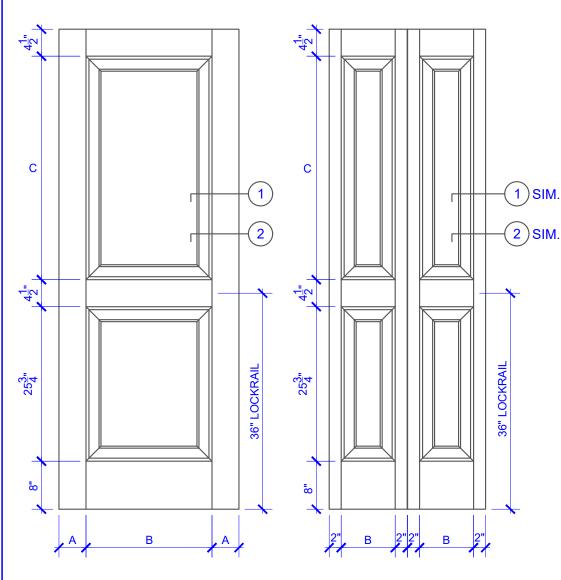

| DOOR COMPONENT SIZES |                       |                       |                            |
|----------------------|-----------------------|-----------------------|----------------------------|
| DOOR WIDTH           | STILE<br>WIDTH<br>"A" | PANEL<br>WIDTH<br>"B" | TOP PANEL<br>HEIGHT<br>"C" |
| 12" THRU 1-1         | 2"                    | VARIES                | VARIES                     |
| 1-2 THRU 1-3         | 3"                    | VARIES                | VARIES                     |
| 1-4 THRU 1-10        | 4"                    | VARIES                | VARIES                     |
| 2-0 THRU 4-0         | 4-1/2"                | VARIES                | VARIES                     |

## NOTES:

- 1. BIFOLD LEAF WIDTHS 10-11/16"-24" WILL HAVE 2" WIDE STILES.
- 2. ALL COMPONENTS (STILES, RAILS & MULLIONS) MEASUREMENTS ARE "NET" FACE-WIDTH DIMENSIONS, NOT INCLUDING STICKING PROFILES OR APPLIED MOULDING.

## **LEVEL 2 BEVEL STICKING**

## **DETAIL 1**

**DETAIL 2** 

**BIFOLD DOORS** 

PASSAGE, POCKET, BYPASS, BARN DOORS

\* SEE LIMITED LIFETIME WARRANTY FOR TOLERANCES AND EXCLUSIONS

CUSTOMER: DATE: 11/23/22 PO:

DRAWING TITLE: GP201 LEVEL 2 STANDARD DOOR REVISION: PAGE: 1 of 1

STICKING: BEVEL SPECIES: HDF STAVE PANEL: MDF DOUBLE HIP