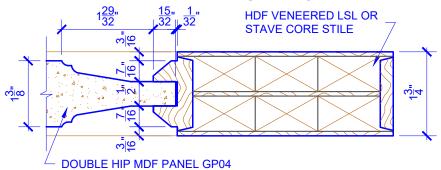

## **LEVEL 2 BEVEL STICKING**

STICKING: BEVEL SPECIES: HDF STAVE PANEL: MDF DOUBLE HIP