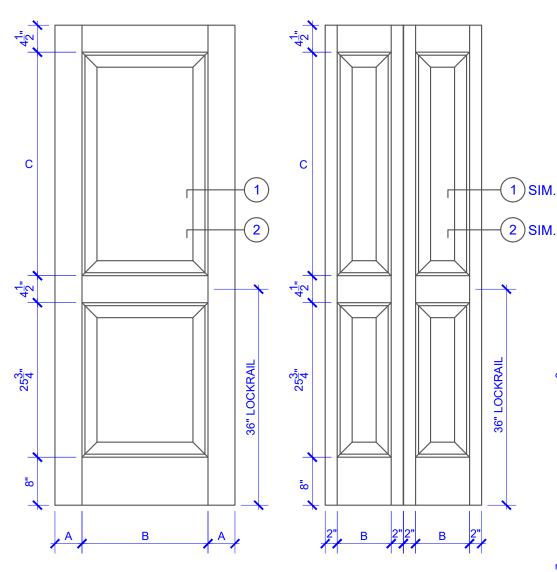

| DOOR COMPONENT SIZES |                       |                       |                            |
|----------------------|-----------------------|-----------------------|----------------------------|
| DOOR WIDTH           | STILE<br>WIDTH<br>"A" | PANEL<br>WIDTH<br>"B" | TOP PANEL<br>HEIGHT<br>"C" |
| 12" THRU 1-1         | 2"                    | VARIES                | VARIES                     |
| 1-2 THRU 1-3         | 3"                    | VARIES                | VARIES                     |
| 1-4 THRU 1-10        | 4"                    | VARIES                | VARIES                     |
| 2-0 THRU 4-0         | 4-1/2"                | VARIES                | VARIES                     |

## NOTES:

- 1. BIFOLD LEAF WIDTHS 10-11/16"-24" WILL HAVE 2" WIDE STILES.
- 2. ALL COMPONENTS (STILES, RAILS & MULLIONS) MEASUREMENTS ARE "NET" FACE-WIDTH DIMENSIONS, NOT INCLUDING STICKING PROFILES OR APPLIED MOULDING.

## **DETAIL 1**

BIFOLD DOORS

BYPASS, BARN DOORS DETAIL 2

MILLWORK 360
THE DEGREE OF SUPERIOR QUALITY

**PASSAGE, POCKET,** 

 CUSTOMER:
 DATE: 11/23/22
 PO:

 DRAWING TITLE: GP201 LEVEL 2 STANDARD DOOR
 REVISION:
 PAGE: 1 of 1