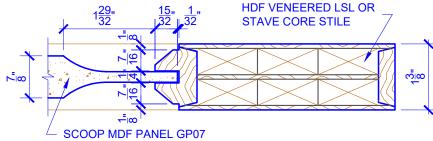

## **LEVEL 2 BEVEL STICKING**

 STICKING: BEVEL
 SPECIES: HDF STAVE
 PANEL: MDF SCOOP