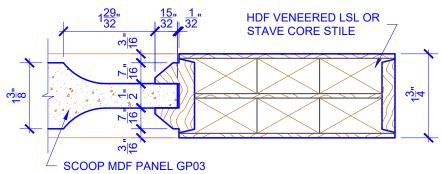

## **LEVEL 2 BEVEL STICKING**

 STICKING: BEVEL
 SPECIES: HDF STAVE
 PANEL: MDF SCOOP