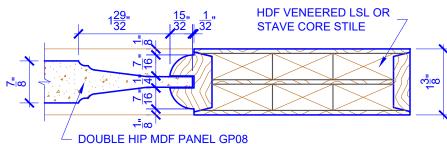

## **LEVEL 2 QUARTER ROUND STICKING**

## **DETAIL 1**

**BIFOLD DOORS** 

\* SEE LIMITED LIFETIME WARRANTY FOR TOLERANCES AND EXCLUSIONS

**DETAIL 2** 

**PASSAGE, POCKET,** 

**BYPASS, BARN DOORS** 

CUSTOMER: DATE: 12/21/22 PO: DRAWING TITLE: GP201 LEVEL 2 STANDARD DOOR **REVISION:** PAGE: 1 of 1 STICKING: QUARTER ROUND SPECIES: HDF STAVE PANEL: MDF DOUBLE HIP