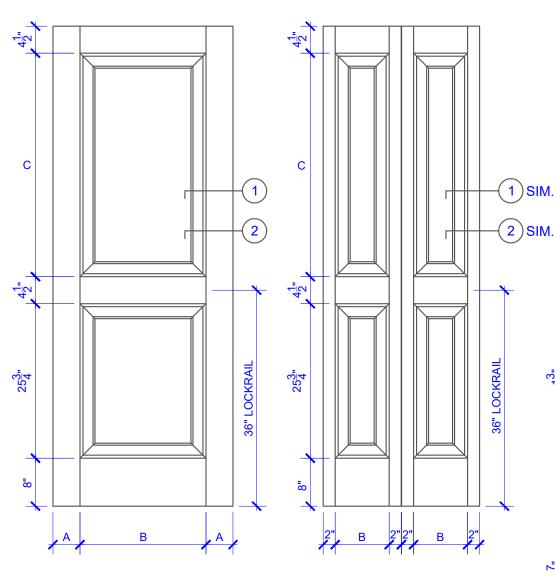

**DOOR COMPONENT SIZES** STILE PANEL **TOP PANEL WIDTH WIDTH** HEIGHT "A" "B" "C" **DOOR WIDTH VARIES** 12" THRU 1-1 **VARIES** 1-2 THRU 1-3 3" **VARIES VARIES** 1-4 THRU 1-10 4" **VARIES VARIES** 2-0 THRU 4-0 4-1/2" **VARIES VARIES** 

## NOTES:

- BIFOLD LEAF WIDTHS 10-11/16"-24" WILL HAVE 2" WIDE STILES
- 2. ALL COMPONENTS (STILES, RAILS & MULLIONS) MEASUREMENTS ARE "NET" FACE-WIDTH DIMENSIONS, NOT INCLUDING STICKING PROFILES OR APPLIED MOULDING.

## **DETAIL 1**

**BIFOLD DOORS** 

\* SEE LIMITED LIFETIME WARRANTY FOR TOLERANCES AND EXCLUSIONS

**DETAIL 2** 

**PASSAGE, POCKET,** 

**BYPASS, BARN DOORS** 

CUSTOMER: DATE: 12/21/22 PO: DRAWING TITLE: GP201 LEVEL 2 STANDARD DOOR **REVISION:** PAGE: 1 of 1 STICKING: QUARTER ROUND SPECIES: HDF STAVE PANEL: MDF DOUBLE HIP