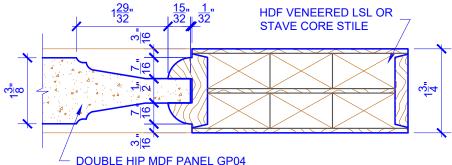

## **LEVEL 2 QUARTER ROUND STICKING**

## **DETAIL 1**

**BIFOLD DOORS** 

\* SEE LIMITED LIFETIME WARRANTY FOR TOLERANCES AND EXCLUSIONS

**DETAIL 2** 

**PASSAGE, POCKET,** 

**BYPASS, BARN DOORS** 

CUSTOMER: DATE: 12/21/22 PO: DRAWING TITLE: GP201 LEVEL 2 STANDARD DOOR **REVISION:** PAGE: 1 of 1 STICKING: QUARTER ROUND SPECIES: HDF STAVE PANEL: MDF DOUBLE HIP