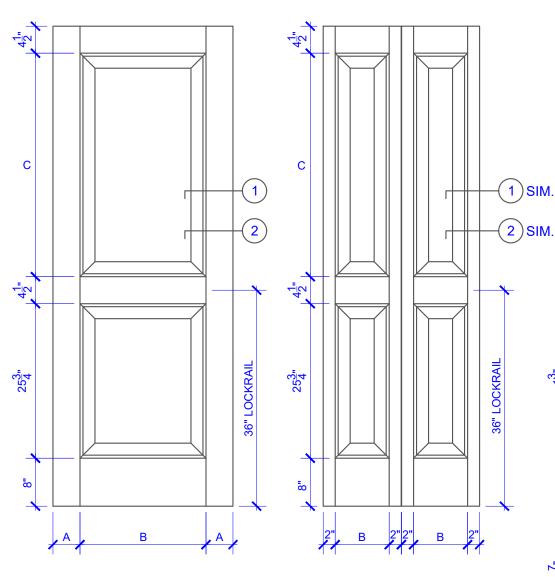

**DOOR COMPONENT SIZES** STILE PANEL **TOP PANEL WIDTH WIDTH** HEIGHT "A" "B" "C" **DOOR WIDTH VARIES** 12" THRU 1-1 **VARIES** 1-2 THRU 1-3 3" **VARIES VARIES** 1-4 THRU 1-10 4" **VARIES VARIES** 2-0 THRU 4-0 4-1/2" **VARIES VARIES** 

## NOTES:

- 1. BIFOLD LEAF WIDTHS 10-11/16"-24" WILL HAVE 2" WIDE STILES.
- 2. ALL COMPONENTS (STILES, RAILS & MULLIONS) MEASUREMENTS ARE "NET" FACE-WIDTH DIMENSIONS, NOT INCLUDING STICKING PROFILES OR APPLIED MOULDING.