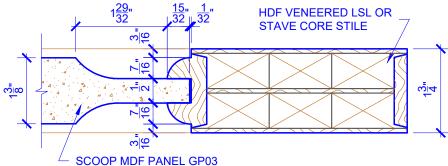

## **LEVEL 2 QUARTER ROUND STICKING**

STICKING: QUARTER ROUND SPECIES: HDF STAVE PANEL: MDF SCOOP

**BIFOLD DOORS** 