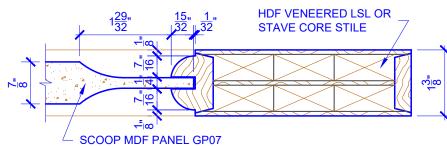

## **LEVEL 2 QUARTER ROUND STICKING**

STICKING: QUARTER ROUND SPECIES: HDF STAVE PANEL: MDF SCOOP

**BIFOLD DOORS** 