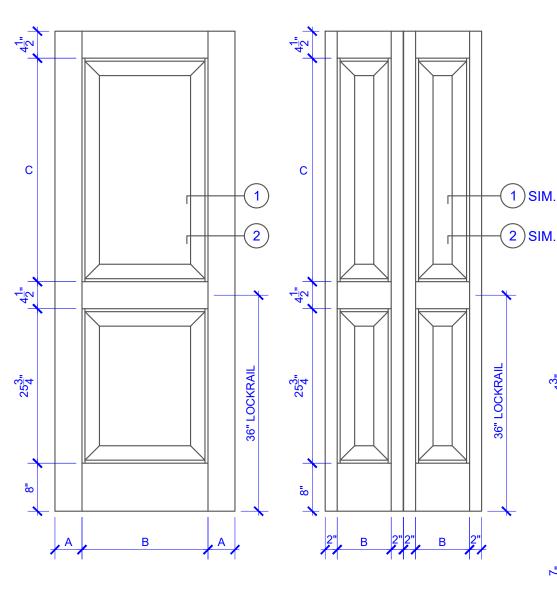

| DOOR COMPONENT SIZES |                       |                       |                            |
|----------------------|-----------------------|-----------------------|----------------------------|
| DOOR WIDTH           | STILE<br>WIDTH<br>"A" | PANEL<br>WIDTH<br>"B" | TOP PANEL<br>HEIGHT<br>"C" |
| 12" THRU 1-1         | 2"                    | VARIES                | VARIES                     |
| 1-2 THRU 1-3         | 3"                    | VARIES                | VARIES                     |
| 1-4 THRU 1-10        | 4"                    | VARIES                | VARIES                     |
| 2-0 THRU 4-0         | 4-1/2"                | VARIES                | VARIES                     |

## NOTES:

- 1. BIFOLD LEAF WIDTHS 10-11/16"-24" WILL HAVE 2" WIDE STILES
- 2. ALL COMPONENTS (STILES, RAILS & MULLIONS) MEASUREMENTS ARE "NET" FACE-WIDTH DIMENSIONS, NOT INCLUDING STICKING PROFILES OR APPLIED MOULDING.

## **DETAIL 1**

**DETAIL 2** 

**BIFOLD DOORS** 

\* SEE LIMITED LIFETIME WARRANTY FOR TOLERANCES AND EXCLUSIONS

**PASSAGE, POCKET,** 

**BYPASS, BARN DOORS** 

CUSTOMER: DATE: 12/22/22 PO:

DRAWING TITLE: GP201 LEVEL 2 STANDARD DOOR REVISION: PAGE: 1 of 1