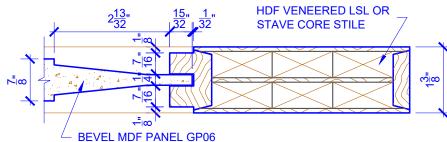

## **LEVEL 2 STEP STICKING**

STICKING: STEP SPECIES: HDF STAVE PANEL: MDF BEVEL