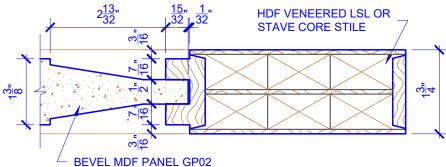

## **LEVEL 2 STEP STICKING**

STICKING: STEP SPECIES: HDF STAVE PANEL: MDF BEVEL