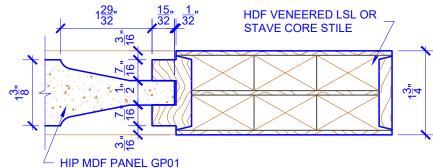

## **LEVEL 2 STEP STICKING**

STICKING: STEP SPECIES: HDF STAVE PANEL: MDF HIP

**BIFOLD DOORS** 