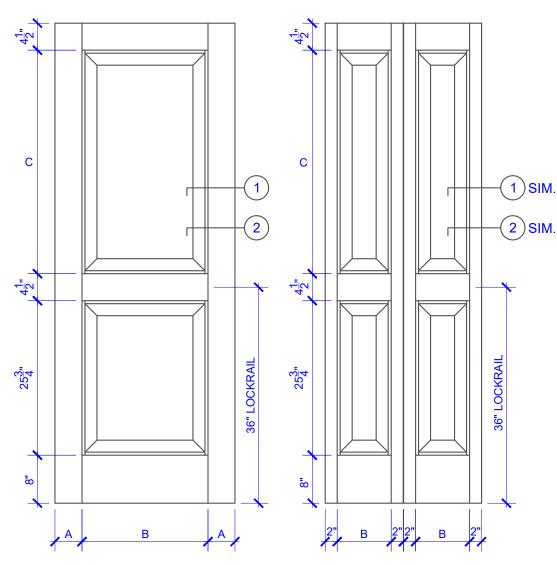

| DOOR COMPONENT SIZES |                       |                       |                            |
|----------------------|-----------------------|-----------------------|----------------------------|
| DOOR WIDTH           | STILE<br>WIDTH<br>"A" | PANEL<br>WIDTH<br>"B" | TOP PANEL<br>HEIGHT<br>"C" |
| 12" THRU 1-1         | 2"                    | VARIES                | VARIES                     |
| 1-2 THRU 1-3         | 3"                    | VARIES                | VARIES                     |
| 1-4 THRU 1-10        | 4"                    | VARIES                | VARIES                     |
| 2-0 THRU 4-0         | 4-1/2"                | VARIES                | VARIES                     |

## NOTES:

- 1. BIFOLD LEAF WIDTHS 10-11/16"-24" WILL HAVE 2" WIDE STILES.
- 2. ALL COMPONENTS (STILES, RAILS & MULLIONS) MEASUREMENTS ARE "NET" FACE-WIDTH DIMENSIONS, NOT INCLUDING STICKING PROFILES OR APPLIED MOULDING.