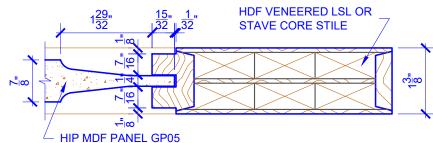

## **LEVEL 2 STEP STICKING**

STICKING: STEP SPECIES: HDF STAVE PANEL: MDF HIP

**BIFOLD DOORS** 