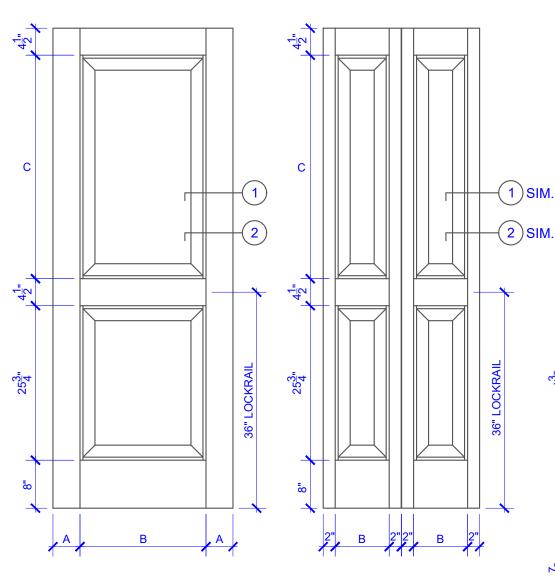

| DOOR COMPONENT SIZES |                       |                       |                            |
|----------------------|-----------------------|-----------------------|----------------------------|
| DOOR WIDTH           | STILE<br>WIDTH<br>"A" | PANEL<br>WIDTH<br>"B" | TOP PANEL<br>HEIGHT<br>"C" |
| 12" THRU 1-1         | 2"                    | VARIES                | VARIES                     |
| 1-2 THRU 1-3         | 3"                    | VARIES                | VARIES                     |
| 1-4 THRU 1-10        | 4"                    | VARIES                | VARIES                     |
| 2-0 THRU 4-0         | 4-1/2"                | VARIES                | VARIES                     |

## NOTES:

- 1. BIFOLD LEAF WIDTHS 10-11/16"-24" WILL HAVE 2" WIDE STILES
- 2. ALL COMPONENTS (STILES, RAILS & MULLIONS) MEASUREMENTS ARE "NET" FACE-WIDTH DIMENSIONS, NOT INCLUDING STICKING PROFILES OR APPLIED MOULDING.