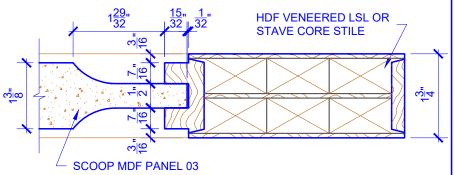

## **LEVEL 2 STEP STICKING**

 STICKING: STEP
 SPECIES: HDF STAVE
 PANEL: MDF SCOOP

**BIFOLD DOORS** 