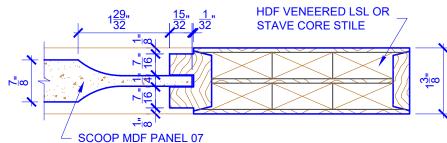

## **LEVEL 2 STEP STICKING**

 STICKING: STEP
 SPECIES: HDF STAVE
 PANEL: MDF SCOOP

**BIFOLD DOORS** 