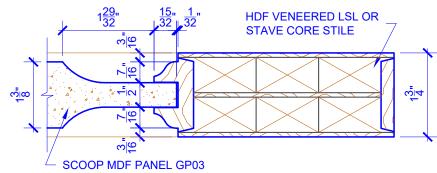

## **LEVEL 2 OGEE STICKING**

 STICKING: OGEE
 SPECIES: HDF STAVE
 PANEL: MDF SCOOP