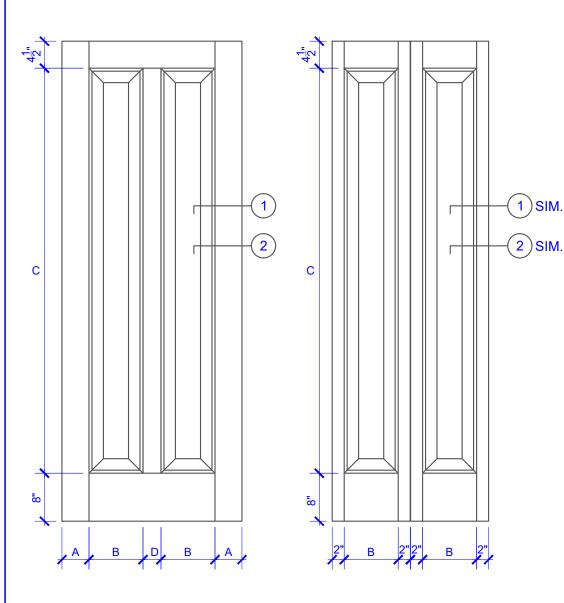

| BI | FΟ | LD | D | O | O | RS |
|----|----|----|---|---|---|----|
|    | •  |    | _ | _ | _ |    |

| DOOR COMPONENT SIZES |                       |                       |                        |                         |  |  |  |  |
|----------------------|-----------------------|-----------------------|------------------------|-------------------------|--|--|--|--|
| DOOR WIDTH           | STILE<br>WIDTH<br>"A" | PANEL<br>WIDTH<br>"B" | PANEL<br>HEIGHT<br>"C" | MIDRAIL<br>WIDTH<br>"D" |  |  |  |  |
| 2-0 THRU 2-4         | 4"                    | VARIES                | VARIES                 | 2"                      |  |  |  |  |
| 2-6 THRU 4-0         | 4-1/2"                | VARIES                | VARIES                 | 3"                      |  |  |  |  |

## NOTES:

- 1. BIFOLD LEAF WIDTHS 10-11/16"-24" WILL HAVE 2" WIDE STILES.
- 2. ALL COMPONENTS (STILES, RAILS & MULLIONS) MEASUREMENTS ARE "NET" FACE-WIDTH DIMENSIONS, NOT INCLUDING STICKING PROFILES OR APPLIED MOULDING.
- 3. DOORS NARROWER THAN 2'-0" IN WIDTH ON 2 PANEL WIDE DOORS WILL BE MADE AS 1-PANEL WIDE IN A CORRESPONDING DESIGN.
  GP219 DESIGN 1-0 THRU 1-10 WIDE WOULD BE A GP101 DESIGN.