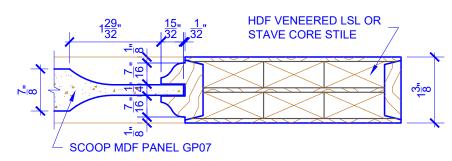

## **LEVEL 2 OGEE STICKING**

 STICKING: OGEE
 SPECIES: HDF STAVE
 PANEL: MDF SCOOP