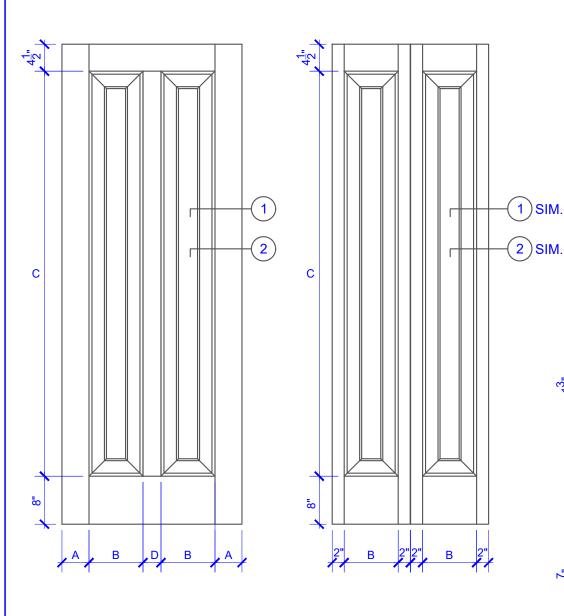

| DOOR COMPONENT SIZES |                       |                       |                        |                         |
|----------------------|-----------------------|-----------------------|------------------------|-------------------------|
| DOOR WIDTH           | STILE<br>WIDTH<br>"A" | PANEL<br>WIDTH<br>"B" | PANEL<br>HEIGHT<br>"C" | MIDRAIL<br>WIDTH<br>"D" |
| 2-0 THRU 2-4         | 4"                    | VARIES                | VARIES                 | 2"                      |
| 2-6 THRU 4-0         | 4-1/2"                | VARIES                | VARIES                 | 3"                      |

## NOTES:

- 1. BIFOLD LEAF WIDTHS 10-11/16"-24" WILL HAVE 2" WIDE STILES.
- 2. ALL COMPONENTS (STILES, RAILS & MULLIONS) MEASUREMENTS ARE "NET" FACE-WIDTH DIMENSIONS, NOT INCLUDING STICKING PROFILES OR APPLIED MOULDING
- 3. DOORS NARROWER THAN 2'-0" IN WIDTH ON 2 PANEL WIDE DOORS WILL BE MADE AS 1-PANEL WIDE IN A CORRESPONDING DESIGN.
  GP219 DESIGN 1-0 THRU 1-10 WIDE WOULD BE A GP101 DESIGN.

## **DETAIL 1**

**BIFOLD DOORS** 

DETAIL 2

\* SEE LIMITED LIFETIME WARRANTY FOR TOLERANCES AND EXCLUSIONS

PASSAGE, POCKET,

**BYPASS, BARN DOORS** 

CUSTOMER: DATE: 12/12/22 PO:

DRAWING TITLE: GP219 LEVEL 2 STANDARD DOOR REVISION: 01 PAGE: 1 of 1

STICKING: OVOLO SPECIES: HDF STAVE PANEL: MDF DOUBLE HIP