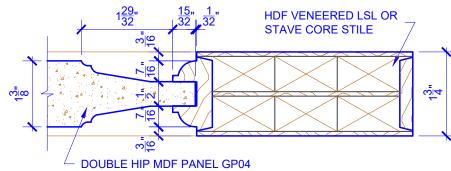

## **LEVEL 2 OVOLO STICKING**

STICKING: OVOLO SPECIES: HDF STAVE PANEL: MDF DOUBLE HIP