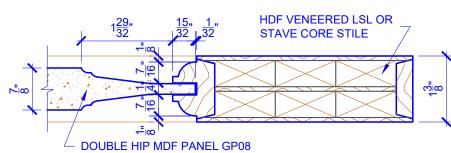

## **LEVEL 2 OVOLO STICKING**

STICKING: OVOLO SPECIES: HDF STAVE PANEL: MDF DOUBLE HIP