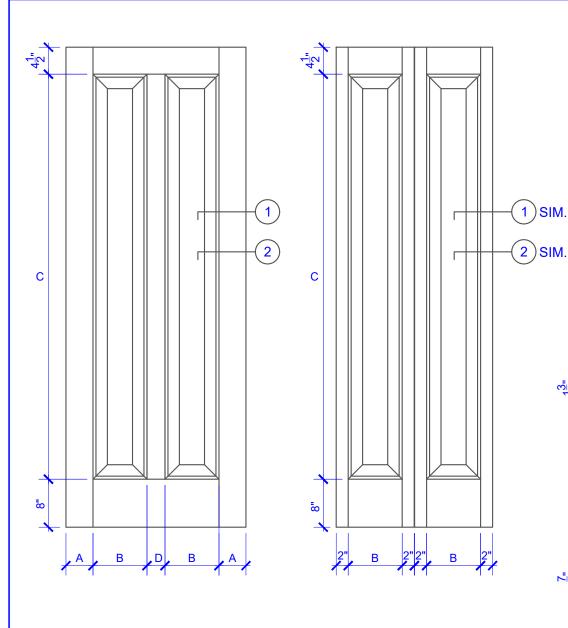

| DOOR COMPONENT SIZES |                       |                       |                        |                         |
|----------------------|-----------------------|-----------------------|------------------------|-------------------------|
| DOOR WIDTH           | STILE<br>WIDTH<br>"A" | PANEL<br>WIDTH<br>"B" | PANEL<br>HEIGHT<br>"C" | MIDRAIL<br>WIDTH<br>"D" |
| 2-0 THRU 2-4         | 4"                    | VARIES                | VARIES                 | 2"                      |
| 2-6 THRU 4-0         | 4-1/2"                | VARIES                | VARIES                 | 3"                      |

## NOTES:

- 1. BIFOLD LEAF WIDTHS 10-11/16"-24" WILL HAVE 2" WIDE STILES.
- ALL COMPONENTS (STILES, RAILS & MULLIONS) MEASUREMENTS ARE "NET" FACE-WIDTH DIMENSIONS, NOT INCLUDING STICKING PROFILES OR APPLIED MOILI DING
- 3. DOORS NARROWER THAN 2'-0" IN WIDTH ON 2 PANEL WIDE DOORS WILL BE MADE AS 1-PANEL WIDE IN A CORRESPONDING DESIGN.
  GP219 DESIGN 1-0 THRU 1-10 WIDE WOULD BE A GP101 DESIGN.

## **DETAIL 1**

PASSAGE, POCKET, BYPASS, BARN DOORS **BIFOLD DOORS** 

**DETAIL 2** 

\* SEE LIMITED LIFETIME WARRANTY FOR TOLERANCES AND EXCLUSIONS

CUSTOMER: DATE: 04/06/23 PO:

DRAWING TITLE: GP219 LEVEL 2 STANDARD DOOR REVISION: 01 PAGE: 1 of 1