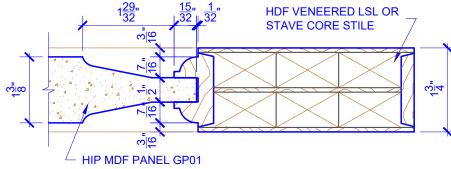

## **LEVEL 2 OVOLO STICKING**

STICKING: OVOLO SPECIES: HDF STAVE PANEL: MDF HIP