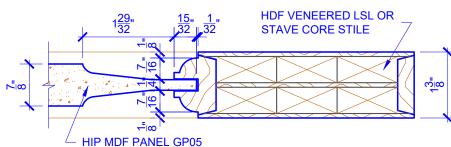

## **LEVEL 2 OVOLO STICKING**

STICKING: OVOLO SPECIES: HDF STAVE PANEL: MDF HIP