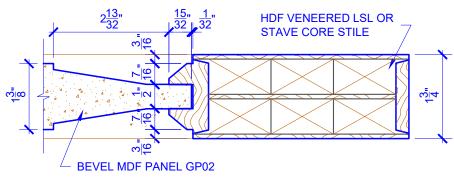

## **LEVEL 2 BEVEL STICKING**

 STICKING: BEVEL
 SPECIES: HDF STAVE
 PANEL: MDF BEVEL