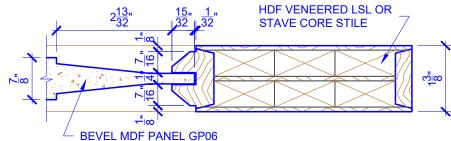

## **LEVEL 2 BEVEL STICKING**

 STICKING: BEVEL
 SPECIES: HDF STAVE
 PANEL: MDF BEVEL