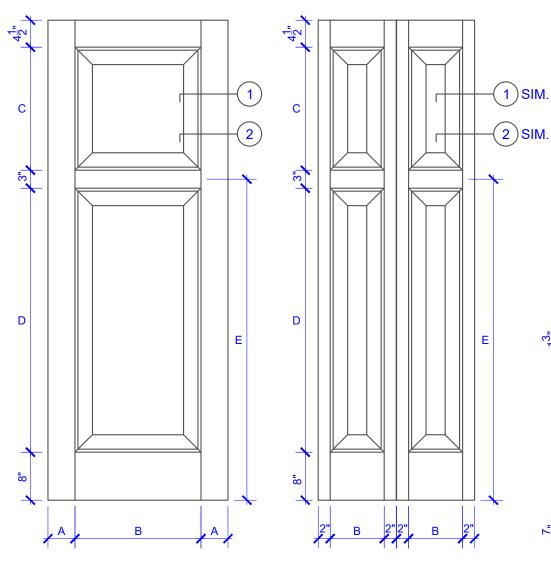

| DOOR COMPONENT SIZES |                       |                       |                        |                        |                                |
|----------------------|-----------------------|-----------------------|------------------------|------------------------|--------------------------------|
| DOOR WIDTH           | STILE<br>WIDTH<br>"A" | PANEL<br>WIDTH<br>"B" | PANEL<br>HEIGHT<br>"C" | PANEL<br>HEIGHT<br>"D" | MIDRAIL<br><sup>©</sup><br>"E" |
| 12" THRU 1-1         | 2"                    | VARIES                | VARIES                 | VARIES                 | VARIES                         |
| 1-2 THRU 1-3         | 3"                    | VARIES                | VARIES                 | VARIES                 | VARIES                         |
| 1-4 THRU 1-10        | 4"                    | VARIES                | VARIES                 | VARIES                 | VARIES                         |
| 2-0 THRU 4-0         | 4-1/2"                | VARIES                | VARIES                 | VARIES                 | VARIES                         |

## NOTES:

- 1. BIFOLD LEAF WIDTHS 10-11/16"-24" WILL HAVE 2" WIDE STILES.
- 2. ALL COMPONENTS (STILES, RAILS & MULLIONS) MEASUREMENTS ARE "NET" FACE-WIDTH DIMENSIONS, NOT INCLUDING STICKING PROFILES OR APPLIED MOULDING.

## **DETAIL 1**

**DETAIL 2** 

PASSAGE, POCKET, BYPASS, BARN DOORS **BIFOLD DOORS** 

\* SEE LIMITED LIFETIME WARRANTY FOR TOLERANCES AND EXCLUSIONS

 CUSTOMER:
 DATE: 04/06/23
 PO:

 DRAWING TITLE: GP223 LEVEL 2 STANDARD DOOR
 REVISION:
 PAGE: 1 of 1