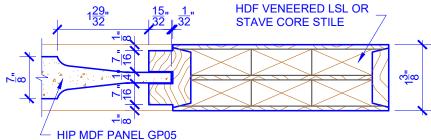

## **LEVEL 2 STEP STICKING**

## **DETAIL 1**

**DETAIL 2** 

PASSAGE, POCKET, BYPASS, BARN DOORS **BIFOLD DOORS** 

\* SEE LIMITED LIFETIME WARRANTY FOR TOLERANCES AND EXCLUSIONS

| CUSTOMER:                      | DATE: 04/06/23     |           | PO:            |              |  |
|--------------------------------|--------------------|-----------|----------------|--------------|--|
| DRAWING TITLE: GP223 LEVEL 2 S |                    | REVISION: |                | PAGE: 1 of 1 |  |
| STICKING: STEP                 | SPECIES: HDF STAVE |           | PANEL: MDF HIP |              |  |