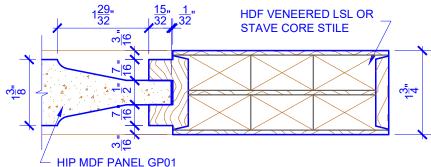

## **LEVEL 2 STEP STICKING**

## **DETAIL 1**

**DETAIL 2** 

PASSAGE, POCKET, BYPASS, BARN DOORS **BIFOLD DOORS** 

\* SEE LIMITED LIFETIME WARRANTY FOR TOLERANCES AND EXCLUSIONS

| CUSTOMER:                      | DATE: 04/06/23     |           | PO:            |              |  |
|--------------------------------|--------------------|-----------|----------------|--------------|--|
| DRAWING TITLE: GP223 LEVEL 2 S |                    | REVISION: |                | PAGE: 1 of 1 |  |
| STICKING: STEP                 | SPECIES: HDF STAVE |           | PANEL: MDF HIP |              |  |