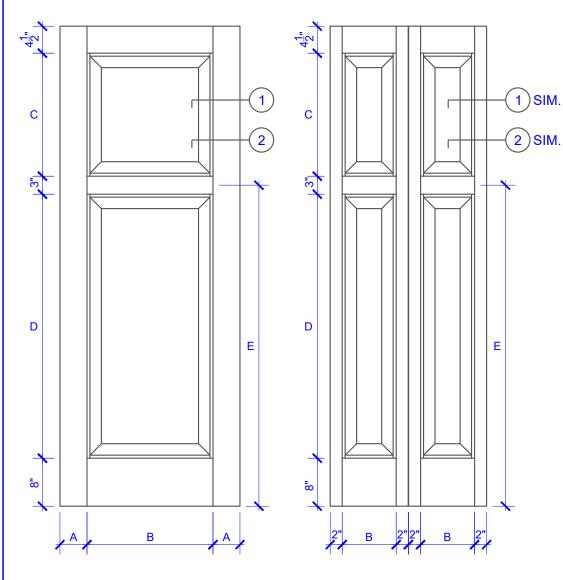

| DOOR COMPONENT SIZES |                       |                       |                        |                        |                                |  |  |  |
|----------------------|-----------------------|-----------------------|------------------------|------------------------|--------------------------------|--|--|--|
| DOOR WIDTH           | STILE<br>WIDTH<br>"A" | PANEL<br>WIDTH<br>"B" | PANEL<br>HEIGHT<br>"C" | PANEL<br>HEIGHT<br>"D" | MIDRAIL<br><sup>©</sup><br>"E" |  |  |  |
| 12" THRU 1-1         | 2"                    | VARIES                | VARIES                 | VARIES                 | VARIES                         |  |  |  |
| 1-2 THRU 1-3         | 3"                    | VARIES                | VARIES                 | VARIES                 | VARIES                         |  |  |  |
| 1-4 THRU 1-10        | 4"                    | VARIES                | VARIES                 | VARIES                 | VARIES                         |  |  |  |
| 2-0 THRU 4-0         | 4-1/2"                | VARIES                | VARIES                 | VARIES                 | VARIES                         |  |  |  |

## NOTES:

- 1. BIFOLD LEAF WIDTHS 10-11/16"-24" WILL HAVE 2" WIDE STILES.
- 2. ALL COMPONENTS (STILES, RAILS & MULLIONS) MEASUREMENTS ARE "NET" FACE-WIDTH DIMENSIONS, NOT INCLUDING STICKING PROFILES OR APPLIED MOULDING.