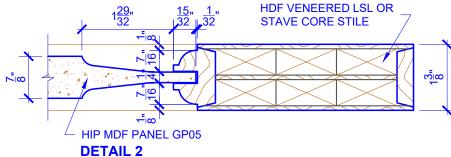

## **DETAIL 1**

PASSAGE, POCKET, BYPASS, BARN DOORS **BIFOLD DOORS** 

\* SEE LIMITED LIFETIME WARRANTY FOR TOLERANCES AND EXCLUSIONS

| CUSTOMER:                      | DATE: 04/06        | ATE: 04/06/23 |           | PO:          |  |
|--------------------------------|--------------------|---------------|-----------|--------------|--|
| DRAWING TITLE: GP224 LEVEL 2 S |                    | REVISION:     | 01        | PAGE: 1 of 1 |  |
| STICKING: OVOLO                | SPECIES: HDF STAVE |               | PANEL: MI | OF HIP       |  |