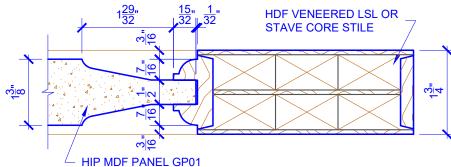

## **LEVEL 2 OVOLO STICKING**

## **DETAIL 1**

PASSAGE, POCKET, BYPASS, BARN DOORS **BIFOLD DOORS** 

\* SEE LIMITED LIFETIME WARRANTY FOR TOLERANCES AND EXCLUSIONS

| CUSTOMER:                      | DATE: 04/06        | ATE: 04/06/23 |           | PO:          |  |
|--------------------------------|--------------------|---------------|-----------|--------------|--|
| DRAWING TITLE: GP224 LEVEL 2 S |                    | REVISION:     | 01        | PAGE: 1 of 1 |  |
| STICKING: OVOLO                | SPECIES: HDF STAVE |               | PANEL: MI | OF HIP       |  |