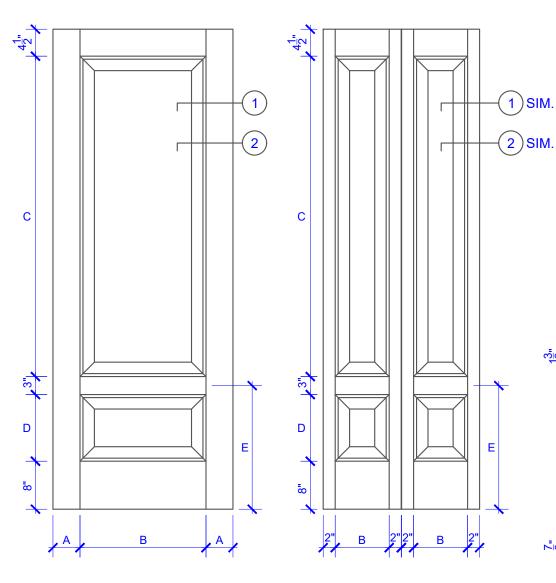

| DOOR COMPONENT SIZES |                       |                       |                        |                        |                                |  |  |  |
|----------------------|-----------------------|-----------------------|------------------------|------------------------|--------------------------------|--|--|--|
| DOOR WIDTH           | STILE<br>WIDTH<br>"A" | PANEL<br>WIDTH<br>"B" | PANEL<br>HEIGHT<br>"C" | PANEL<br>HEIGHT<br>"D" | MIDRAIL<br><sup>©</sup><br>"E" |  |  |  |
| 12" THRU 1-1         | 2"                    | VARIES                | VARIES                 | VARIES                 | VARIES                         |  |  |  |
| 1-2 THRU 1-3         | 3"                    | VARIES                | VARIES                 | VARIES                 | VARIES                         |  |  |  |
| 1-4 THRU 1-10        | 4"                    | VARIES                | VARIES                 | VARIES                 | VARIES                         |  |  |  |
| 2-0 THRU 4-0         | 4-1/2"                | VARIES                | VARIES                 | VARIES                 | VARIES                         |  |  |  |

## NOTES:

- 1. BIFOLD LEAF WIDTHS 10-11/16"-24" WILL HAVE 2" WIDE STILES.
- 2. ALL COMPONENTS (STILES, RAILS & MULLIONS) MEASUREMENTS ARE "NET" FACE-WIDTH DIMENSIONS, NOT INCLUDING STICKING PROFILES OR APPLIED MOULDING.

## **LEVEL 2 OVOLO STICKING**

## **DETAIL 1**

PASSAGE, POCKET, BYPASS, BARN DOORS **BIFOLD DOORS** 

\* SEE LIMITED LIFETIME WARRANTY FOR TOLERANCES AND EXCLUSIONS

| CUSTOMER:                      | DATE: 04/06        | ATE: 04/06/23 |           | PO:          |  |
|--------------------------------|--------------------|---------------|-----------|--------------|--|
| DRAWING TITLE: GP224 LEVEL 2 S |                    | REVISION:     | 01        | PAGE: 1 of 1 |  |
| STICKING: OVOLO                | SPECIES: HDF STAVE |               | PANEL: MI | OF HIP       |  |