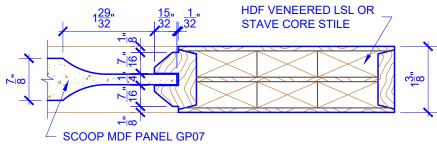

## **LEVEL 2 BEVEL STICKING**

## **DETAIL 2**

\* SEE LIMITED LIFETIME WARRANTY FOR TOLERANCES AND EXCLUSIONS

 CUSTOMER:
 DATE: 11/23/22
 PO:

 DRAWING TITLE: GP301 LEVEL 2 STANDARD DOOR
 REVISION:
 PAGE: 1 of 1

 STICKING: BEVEL
 SPECIES: HDF STAVE
 PANEL: MDF SCOOP