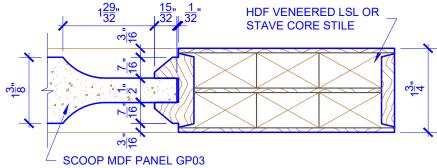

## **LEVEL 2 BEVEL STICKING**

## **DETAIL 2**

\* SEE LIMITED LIFETIME WARRANTY FOR TOLERANCES AND EXCLUSIONS

 CUSTOMER:
 DATE: 11/23/22
 PO:

 DRAWING TITLE: GP301 LEVEL 2 STANDARD DOOR
 REVISION:
 PAGE: 1 of 1

 STICKING: BEVEL
 SPECIES: HDF STAVE
 PANEL: MDF SCOOP