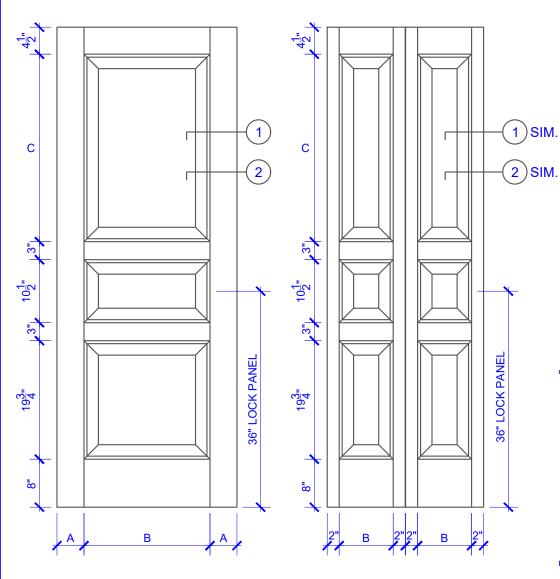

| DOOR COMPONENT SIZES |                       |                       |                            |
|----------------------|-----------------------|-----------------------|----------------------------|
| DOOR WIDTH           | STILE<br>WIDTH<br>"A" | PANEL<br>WIDTH<br>"B" | TOP PANEL<br>HEIGHT<br>"C" |
| 1-0 THRU 1-1         | 2"                    | VARIES                | VARIES                     |
| 1-2 THRU 1-3         | 3"                    | VARIES                | VARIES                     |
| 1-4 THRU 1-10        | 4"                    | VARIES                | VARIES                     |
| 2-0 THRU 4-0         | 4-1/2"                | VARIES                | VARIES                     |

## NOTES:

- 1. BIFOLD LEAF WIDTHS 10-11/16"-24" WILL HAVE 2" WIDE STILES.
- 2. ALL COMPONENTS (STILES, RAILS & MULLIONS) MEASUREMENTS ARE "NET" FACE-WIDTH DIMENSIONS, NOT INCLUDING STICKING PROFILES OR APPLIED MOULDING.

## **DETAIL 1**

**BIFOLD DOORS** 

PASSAGE, POCKET, BYPASS, BARN DOORS