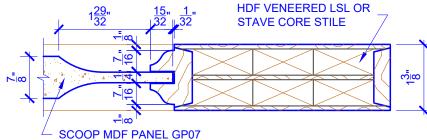

## **DETAIL 2**

· - -

\* SEE LIMITED LIFETIME WARRANTY FOR TOLERANCES AND EXCLUSIONS

**PASSAGE, POCKET,** 

**BYPASS, BARN DOORS** 

 CUSTOMER:
 DATE: 12/02/22
 PO:

 DRAWING TITLE: GP301 LEVEL 2 STANDARD DOOR
 REVISION:
 PAGE: 1 of 1

 STICKING: OGEE
 SPECIES: HDF STAVE
 PANEL: MDF SCOOP

**BIFOLD DOORS** 