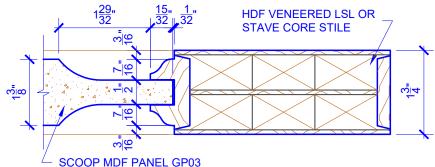

## **DETAIL 1**

 STICKING: OGEE
 SPECIES: HDF STAVE
 PANEL: MDF SCOOP

**BIFOLD DOORS** 