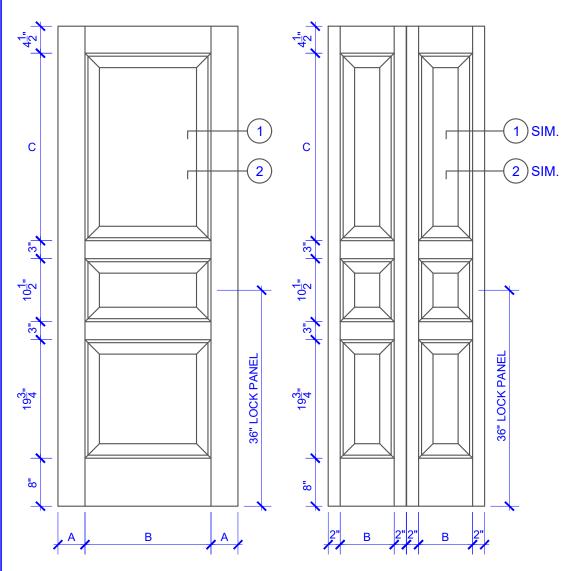

| DOOR COMPONENT SIZES |                       |                       |                            |
|----------------------|-----------------------|-----------------------|----------------------------|
| DOOR WIDTH           | STILE<br>WIDTH<br>"A" | PANEL<br>WIDTH<br>"B" | TOP PANEL<br>HEIGHT<br>"C" |
| 1-0 THRU 1-1         | 2"                    | VARIES                | VARIES                     |
| 1-2 THRU 1-3         | 3"                    | VARIES                | VARIES                     |
| 1-4 THRU 1-10        | 4"                    | VARIES                | VARIES                     |
| 2-0 THRU 4-0         | 4-1/2"                | VARIES                | VARIES                     |

## NOTES:

- 1. BIFOLD LEAF WIDTHS 10-11/16"-24" WILL HAVE 2" WIDE STILES.
- 2. ALL COMPONENTS (STILES, RAILS & MULLIONS) MEASUREMENTS ARE "NET" FACE-WIDTH DIMENSIONS, NOT INCLUDING STICKING PROFILES OR APPLIED MOULDING.

## **LEVEL 2 OGEE STICKING**

## **DETAIL 1**

## **DETAIL 2**

· - -

\* SEE LIMITED LIFETIME WARRANTY FOR TOLERANCES AND EXCLUSIONS

**PASSAGE, POCKET,** 

**BYPASS, BARN DOORS** 

 CUSTOMER:
 DATE: 12/02/22
 PO:

 DRAWING TITLE: GP301 LEVEL 2 STANDARD DOOR
 REVISION:
 PAGE: 1 of 1