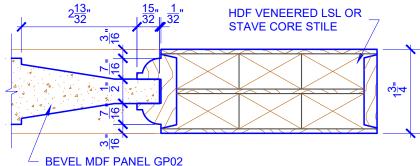

## **LEVEL 2 OVOLO STICKING**

STICKING: OVOLO SPECIES: HDF STAVE PANEL: MDF BEVEL