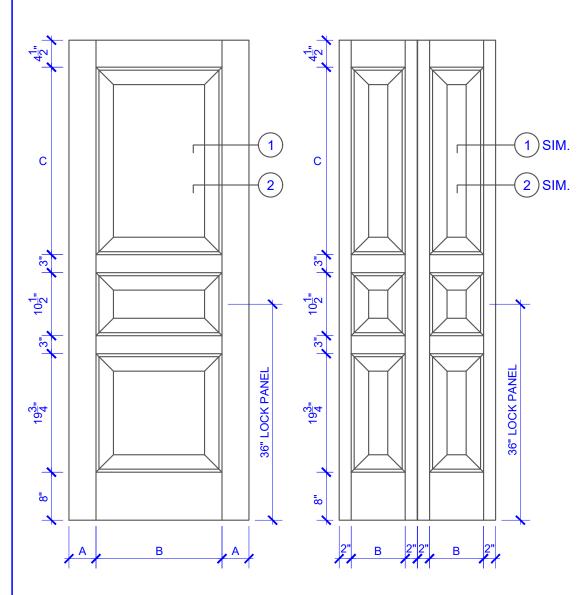

| DOOR COMPONENT SIZES |                       |                       |                            |
|----------------------|-----------------------|-----------------------|----------------------------|
| DOOR WIDTH           | STILE<br>WIDTH<br>"A" | PANEL<br>WIDTH<br>"B" | TOP PANEL<br>HEIGHT<br>"C" |
| 1-0 THRU 1-1         | 2"                    | VARIES                | VARIES                     |
| 1-2 THRU 1-3         | 3"                    | VARIES                | VARIES                     |
| 1-4 THRU 1-10        | 4"                    | VARIES                | VARIES                     |
| 2-0 THRU 4-0         | 4-1/2"                | VARIES                | VARIES                     |

## NOTES:

- 1. BIFOLD LEAF WIDTHS 10-11/16"-24" WILL HAVE 2" WIDE STILES.
- 2. ALL COMPONENTS (STILES, RAILS & MULLIONS) MEASUREMENTS ARE "NET" FACE-WIDTH DIMENSIONS, NOT INCLUDING STICKING PROFILES OR APPLIED MOULDING.

## **DETAIL 1**

**DETAIL 2** 

**BIFOLD DOORS** 

\* SEE LIMITED LIFETIME WARRANTY FOR TOLERANCES AND EXCLUSIONS

**PASSAGE, POCKET,** 

**BYPASS, BARN DOORS** 

CUSTOMER: DATE: 12/12/22 PO:

DRAWING TITLE: GP301 LEVEL 2 STANDARD DOOR REVISION: 01 PAGE: 1 of 1

STICKING: OVOLO SPECIES: HDF STAVE PANEL: MDF BEVEL