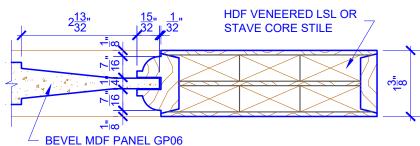

## **LEVEL 2 OVOLO STICKING**

STICKING: OVOLO SPECIES: HDF STAVE PANEL: MDF BEVEL