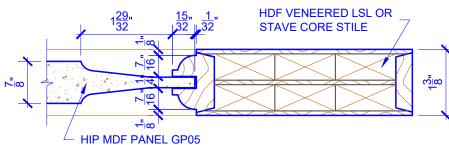

## **LEVEL 2 OVOLO STICKING**

## **DETAIL 1**

PASSAGE, POCKET, BYPASS, BARN DOORS **BIFOLD DOORS** 

**DETAIL 2** 

\* SEE LIMITED LIFETIME WARRANTY FOR TOLERANCES AND EXCLUSIONS

| CUSTOMER:                      | DATE: 04/06/23     |                           | PO:            |  |  |
|--------------------------------|--------------------|---------------------------|----------------|--|--|
| DRAWING TITLE: GP301 LEVEL 2 S |                    | REVISION: 01 PAGE: 1 of 1 |                |  |  |
| STICKING: OVOLO                | SPECIES: HDF STAVE |                           | PANEL: MDF HIP |  |  |