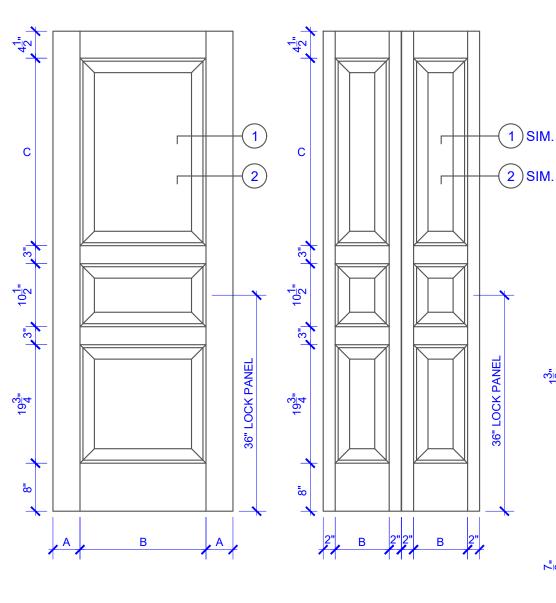

| DOOR COMPONENT SIZES |                       |                       |                            |  |  |  |  |
|----------------------|-----------------------|-----------------------|----------------------------|--|--|--|--|
| DOOR WIDTH           | STILE<br>WIDTH<br>"A" | PANEL<br>WIDTH<br>"B" | TOP PANEL<br>HEIGHT<br>"C" |  |  |  |  |
| 1-0 THRU 1-1         | 2"                    | VARIES                | VARIES                     |  |  |  |  |
| 1-2 THRU 1-3         | 3"                    | VARIES                | VARIES                     |  |  |  |  |
| 1-4 THRU 1-10        | 4"                    | VARIES                | VARIES                     |  |  |  |  |
| 2-0 THRU 4-0         | 4-1/2"                | VARIES                | VARIES                     |  |  |  |  |

## NOTES:

- 1. BIFOLD LEAF WIDTHS 10-11/16"-24" WILL HAVE 2" WIDE STILES
- 2. ALL COMPONENTS (STILES, RAILS & MULLIONS) MEASUREMENTS ARE "NET" FACE-WIDTH DIMENSIONS, NOT INCLUDING STICKING PROFILES OR APPLIED MOULDING.