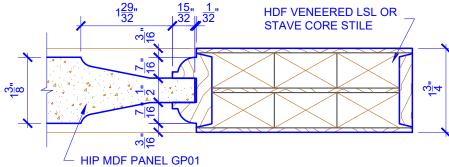

## **LEVEL 2 OVOLO STICKING**

## **DETAIL 1**

PASSAGE, POCKET, BYPASS, BARN DOORS **BIFOLD DOORS** 

**DETAIL 2** 

\* SEE LIMITED LIFETIME WARRANTY FOR TOLERANCES AND EXCLUSIONS

| CUSTOMER:                      | DATE: 04/06/23     |                           | PO:            |  |  |
|--------------------------------|--------------------|---------------------------|----------------|--|--|
| DRAWING TITLE: GP301 LEVEL 2 S |                    | REVISION: 01 PAGE: 1 of 1 |                |  |  |
| STICKING: OVOLO                | SPECIES: HDF STAVE |                           | PANEL: MDF HIP |  |  |