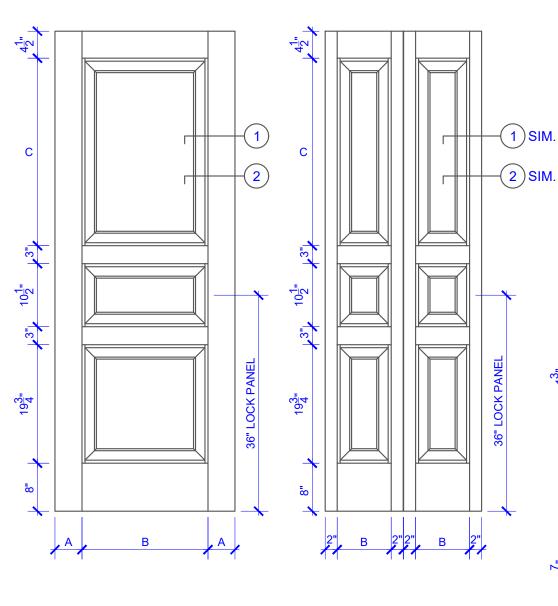

| DOOR COMPONENT SIZES |                       |                       |                            |
|----------------------|-----------------------|-----------------------|----------------------------|
| DOOR WIDTH           | STILE<br>WIDTH<br>"A" | PANEL<br>WIDTH<br>"B" | TOP PANEL<br>HEIGHT<br>"C" |
| 1-0 THRU 1-1         | 2"                    | VARIES                | VARIES                     |
| 1-2 THRU 1-3         | 3"                    | VARIES                | VARIES                     |
| 1-4 THRU 1-10        | 4"                    | VARIES                | VARIES                     |
| 2-0 THRU 4-0         | 4-1/2"                | VARIES                | VARIES                     |

## NOTES:

- 1. BIFOLD LEAF WIDTHS 10-11/16"-24" WILL HAVE 2" WIDE STILES.
- 2. ALL COMPONENTS (STILES, RAILS & MULLIONS) MEASUREMENTS ARE "NET" FACE-WIDTH DIMENSIONS, NOT INCLUDING STICKING PROFILES OR APPLIED MOULDING.

## **DETAIL 1**

PASSAGE, POCKET, BYPASS, BARN DOORS **BIFOLD DOORS** 

## **DETAIL 2**

\* SEE LIMITED LIFETIME WARRANTY FOR TOLERANCES AND EXCLUSIONS

CUSTOMER: DATE: 12/23/22 PO:

DRAWING TITLE: GP301 LEVEL 2 STANDARD DOOR REVISION: PAGE: 1 of 1

STICKING: STEP SPECIES: HDF STAVE PANEL: MDF DOUBLE HIP