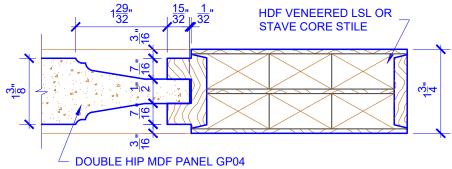

## **LEVEL 2 STEP STICKING**

## **DETAIL 2**

\* SEE LIMITED LIFETIME WARRANTY FOR TOLERANCES AND EXCLUSIONS

CUSTOMER: DATE: 12/23/22 PO:

DRAWING TITLE: GP301 LEVEL 2 STANDARD DOOR REVISION: PAGE: 1 of 1

STICKING: STEP SPECIES: HDF STAVE PANEL: MDF DOUBLE HIP