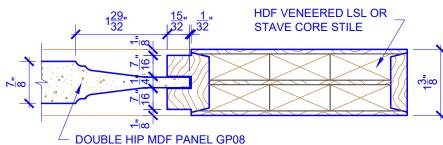

## **LEVEL 2 STEP STICKING**

## **DETAIL 2**

\* SEE LIMITED LIFETIME WARRANTY FOR TOLERANCES AND EXCLUSIONS

CUSTOMER: DATE: 12/23/22 PO:

DRAWING TITLE: GP301 LEVEL 2 STANDARD DOOR REVISION: PAGE: 1 of 1

STICKING: STEP SPECIES: HDF STAVE PANEL: MDF DOUBLE HIP