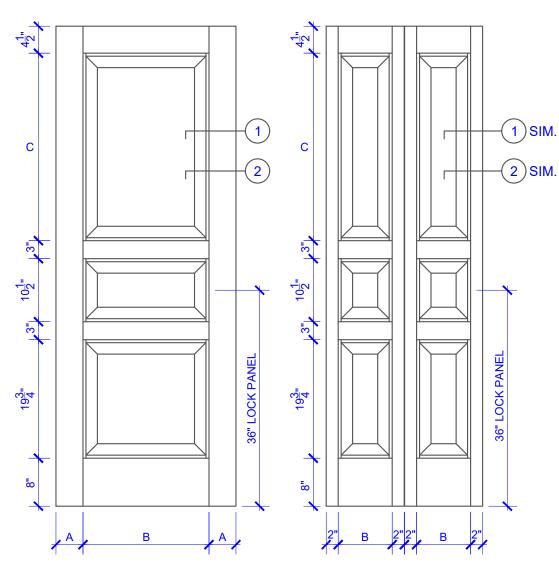

| DOOR COMPONENT SIZES |                       |                       |                            |
|----------------------|-----------------------|-----------------------|----------------------------|
| DOOR WIDTH           | STILE<br>WIDTH<br>"A" | PANEL<br>WIDTH<br>"B" | TOP PANEL<br>HEIGHT<br>"C" |
| 1-0 THRU 1-1         | 2"                    | VARIES                | VARIES                     |
| 1-2 THRU 1-3         | 3"                    | VARIES                | VARIES                     |
| 1-4 THRU 1-10        | 4"                    | VARIES                | VARIES                     |
| 2-0 THRU 4-0         | 4-1/2"                | VARIES                | VARIES                     |

## NOTES:

- 1. BIFOLD LEAF WIDTHS 10-11/16"-24" WILL HAVE 2" WIDE STILES.
- 2. ALL COMPONENTS (STILES, RAILS & MULLIONS) MEASUREMENTS ARE "NET" FACE-WIDTH DIMENSIONS, NOT INCLUDING STICKING PROFILES OR APPLIED MOULDING.