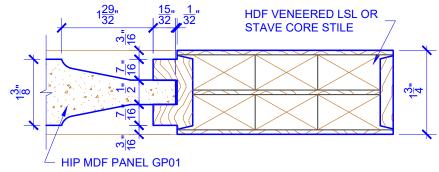

## **DETAIL 1**

STICKING: STEP SPECIES: HDF STAVE PANEL: MDF HIP

**BIFOLD DOORS** 