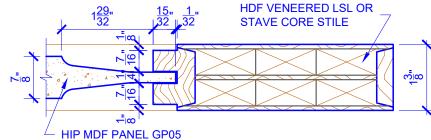

## **DETAIL 2**

IL Z

\* SEE LIMITED LIFETIME WARRANTY FOR TOLERANCES AND EXCLUSIONS

**PASSAGE, POCKET,** 

**BYPASS, BARN DOORS** 

CUSTOMER: DATE: 12/23/22 PO:

DRAWING TITLE: GP301 LEVEL 2 STANDARD DOOR REVISION: PAGE: 1 of 1

STICKING: STEP SPECIES: HDF STAVE PANEL: MDF HIP

**BIFOLD DOORS** 