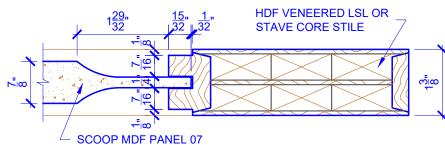

## **LEVEL 2 STEP STICKING**

STICKING: STEP SPECIES: HDF STAVE PANEL: MDF SCOOP