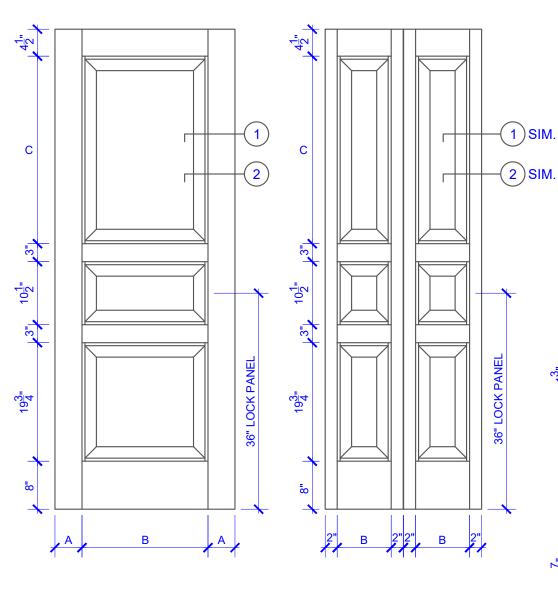

| DOOR COMPONENT SIZES |                       |                       |                            |
|----------------------|-----------------------|-----------------------|----------------------------|
| DOOR WIDTH           | STILE<br>WIDTH<br>"A" | PANEL<br>WIDTH<br>"B" | TOP PANEL<br>HEIGHT<br>"C" |
| 1-0 THRU 1-1         | 2"                    | VARIES                | VARIES                     |
| 1-2 THRU 1-3         | 3"                    | VARIES                | VARIES                     |
| 1-4 THRU 1-10        | 4"                    | VARIES                | VARIES                     |
| 2-0 THRU 4-0         | 4-1/2"                | VARIES                | VARIES                     |

## NOTES:

- 1. BIFOLD LEAF WIDTHS 10-11/16"-24" WILL HAVE 2" WIDE STILES.
- 2. ALL COMPONENTS (STILES, RAILS & MULLIONS) MEASUREMENTS ARE "NET" FACE-WIDTH DIMENSIONS, NOT INCLUDING STICKING PROFILES OR APPLIED MOULDING.

## **DETAIL 1**

PASSAGE, POCKET, BYPASS, BARN DOORS **BIFOLD DOORS** 

**DETAIL 2** 

\* SEE LIMITED LIFETIME WARRANTY FOR TOLERANCES AND EXCLUSIONS

CUSTOMER: DATE: 12/23/22 PO:

DRAWING TITLE: GP301 LEVEL 2 STANDARD DOOR REVISION: PAGE: 1 of 1