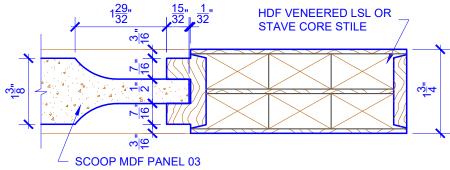

## **LEVEL 2 STEP STICKING**

STICKING: STEP SPECIES: HDF STAVE PANEL: MDF SCOOP