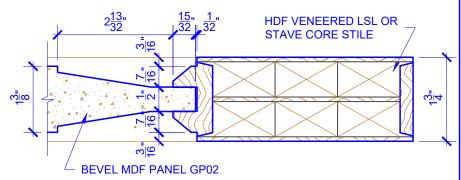

## **LEVEL 2 BEVEL STICKING**

## **DETAIL 1**

STICKING: BEVEL

SPECIES: HDF STAVE

PANEL: MDF BEVEL

**BIFOLD DOORS** 