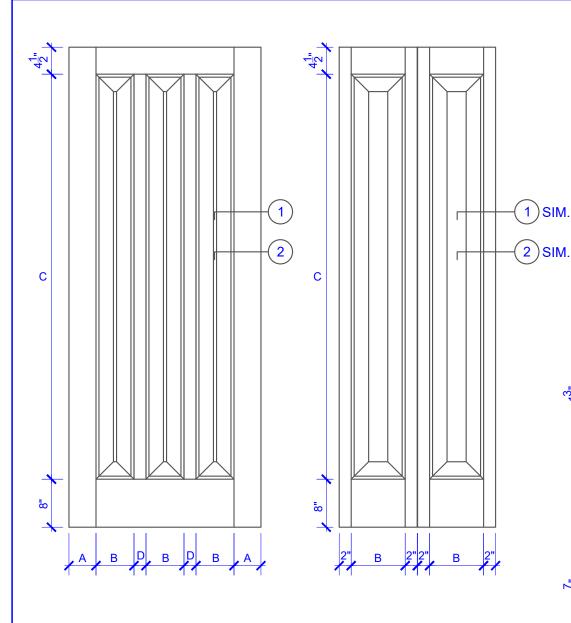

**DOOR COMPONENT SIZES** STILE **PANEL** PANEL STILE **WIDTH WIDTH HEIGHT WIDTH** "B" "C" "D" "A" **DOOR WIDTH** 4" 2-8 THRU 2-10 **VARIES VARIES** 3-0 THRU 4-0 4-1/2" **VARIES VARIES** 3"

## NOTES:

- 1. BIFOLD LEAF WIDTHS 10-11/16"-24" WILL HAVE 2" WIDE STILES.
- 2. ALL COMPONENTS (STILES, RAILS & MULLIONS) MEASUREMENTS ARE "NET" FACE-WIDTH DIMENSIONS, NOT INCLUDING STICKING PROFILES OR APPLIED MOULDING
- 3. DOORS NARROWER THAN 2'-8" IN WIDTH ON 3 PANEL WIDE DOORS WILL BE MADE AS 1-PANEL OR 2-PANEL WIDE IN A CORRESPONDING DESIGN. GP308 DESIGN 2-0 THRU 2-7 WIDE WOULD BE A GP219 DESIGN. GP308 DESIGN 1-0 THRU 1-10 WIDE WOULD BE A GP101 DESIGN.

## **DETAIL 1**

## **DETAIL 2**

\* SEE LIMITED LIFETIME WARRANTY FOR TOLERANCES AND EXCLUSIONS

PASSAGE, POCKET,

**BYPASS, BARN DOORS** 

CUSTOMER:

DATE: 11/22/22

PO:

DRAWING TITLE: GP308 LEVEL 2 STANDARD DOOR