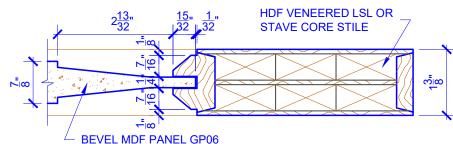

## **LEVEL 2 BEVEL STICKING**

## **DETAIL 2**

\* SEE LIMITED LIFETIME WARRANTY FOR TOLERANCES AND EXCLUSIONS

PASSAGE, POCKET,

**BYPASS, BARN DOORS** 

CUSTOMER:

DATE: 11/22/22

PO:

DRAWING TITLE: GP308 LEVEL 2 STANDARD DOOR

STICKING: BEVEL

SPECIES: HDF STAVE

PANEL: MDF BEVEL

**BIFOLD DOORS** 