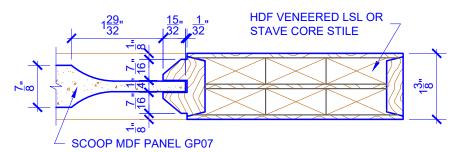

## **LEVEL 2 BEVEL STICKING**

## **DETAIL 2**

\* SEE LIMITED LIFETIME WARRANTY FOR TOLERANCES AND EXCLUSIONS

**PASSAGE, POCKET,** 

**BYPASS, BARN DOORS** 

CUSTOMER: DATE: 11/23/22 PO:

DRAWING TITLE: GP308 LEVEL 2 STANDARD DOOR REVISION: PAGE: 1 of 1

STICKING: BEVEL SPECIES: HDF STAVE PANEL: MDF SCOOP