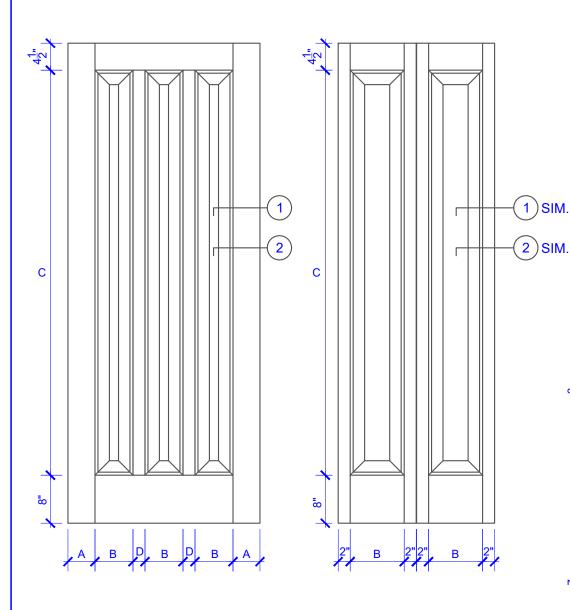

| <b>BIFO</b> | LD D | OORS |  |
|-------------|------|------|--|
|             |      |      |  |

| DOOR COMPONENT SIZES |                       |                       |                        |                       |  |  |  |
|----------------------|-----------------------|-----------------------|------------------------|-----------------------|--|--|--|
| DOOR WIDTH           | STILE<br>WIDTH<br>"A" | PANEL<br>WIDTH<br>"B" | PANEL<br>HEIGHT<br>"C" | STILE<br>WIDTH<br>"D" |  |  |  |
| 2-8 THRU 2-10        | 4"                    | VARIES                | VARIES                 | 2"                    |  |  |  |
| 3-0 THRU 4-0         | 4-1/2"                | VARIES                | VARIES                 | 3"                    |  |  |  |

## NOTES:

- 1. BIFOLD LEAF WIDTHS 10-11/16"-24" WILL HAVE 2" WIDE STILES.
- ALL COMPONENTS (STILES, RAILS & MULLIONS) MEASUREMENTS ARE "NET" FACE-WIDTH DIMENSIONS, NOT INCLUDING STICKING PROFILES OR APPLIED MOULDING
- 3. DOORS NARROWER THAN 2'-8" IN WIDTH ON 3 PANEL WIDE DOORS WILL BE MADE AS 1-PANEL OR 2-PANEL WIDE IN A CORRESPONDING DESIGN. GP308 DESIGN 2-0 THRU 2-7 WIDE WOULD BE A GP219 DESIGN. GP308 DESIGN 1-0 THRU 1-10 WIDE WOULD BE A GP101 DESIGN.