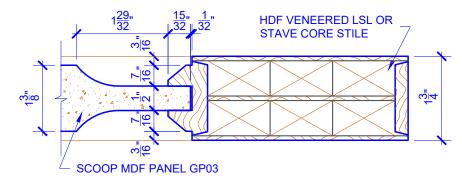

## **LEVEL 2 BEVEL STICKING**

## **DETAIL 1**

STICKING: BEVEL SPECIES: HDF STAVE PANEL: MDF SCOOP