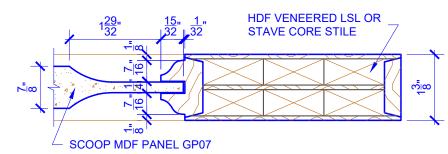

## **LEVEL 2 OGEE STICKING**

## **DETAIL 2**

\* SEE LIMITED LIFETIME WARRANTY FOR TOLERANCES AND EXCLUSIONS

**PASSAGE, POCKET,** 

**BYPASS, BARN DOORS** 

CUSTOMER: DATE: 12/02/22 PO:

DRAWING TITLE: GP308 LEVEL 2 STANDARD DOOR REVISION: PAGE: 1 of 1

STICKING: OGEE SPECIES: HDF STAVE PANEL: MDF SCOOP