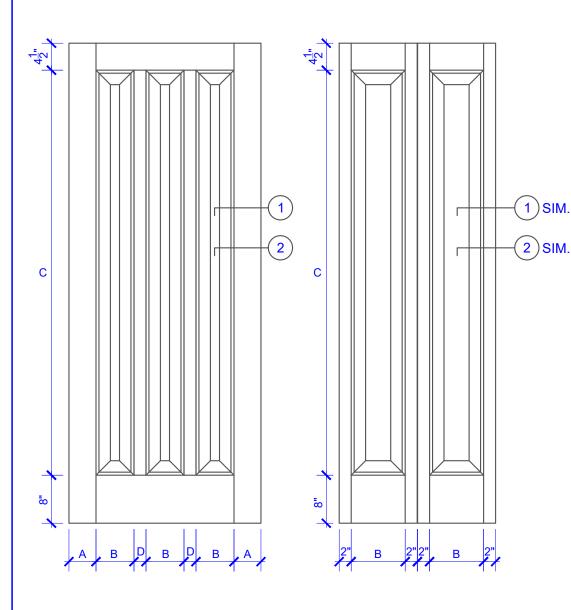

**BIFOLD DOORS** 

| DOOR COMPONENT SIZES |                       |                       |                        |                       |
|----------------------|-----------------------|-----------------------|------------------------|-----------------------|
| DOOR WIDTH           | STILE<br>WIDTH<br>"A" | PANEL<br>WIDTH<br>"B" | PANEL<br>HEIGHT<br>"C" | STILE<br>WIDTH<br>"D" |
| 2-8 THRU 2-10        | 4"                    | VARIES                | VARIES                 | 2"                    |
| 3-0 THRU 4-0         | 4-1/2"                | VARIES                | VARIES                 | 3"                    |

## NOTES:

- 1. BIFOLD LEAF WIDTHS 10-11/16"-24" WILL HAVE 2" WIDE STILES.
- 2. ALL COMPONENTS (STILES, RAILS & MULLIONS) MEASUREMENTS ARE "NET" FACE-WIDTH DIMENSIONS, NOT INCLUDING STICKING PROFILES OR APPLIED MOULDING.
- 3. DOORS NARROWER THAN 2'-8" IN WIDTH ON 3 PANEL WIDE DOORS WILL BE MADE AS 1-PANEL OR 2-PANEL WIDE IN A CORRESPONDING DESIGN. GP308 DESIGN 2-0 THRU 2-7 WIDE WOULD BE A GP219 DESIGN. GP308 DESIGN 1-0 THRU 1-10 WIDE WOULD BE A GP101 DESIGN.