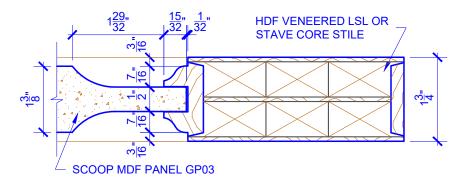

## **LEVEL 2 OGEE STICKING**

## **DETAIL 1**

STICKING: OGEE SPECIES: HDF STAVE PANEL: MDF SCOOP