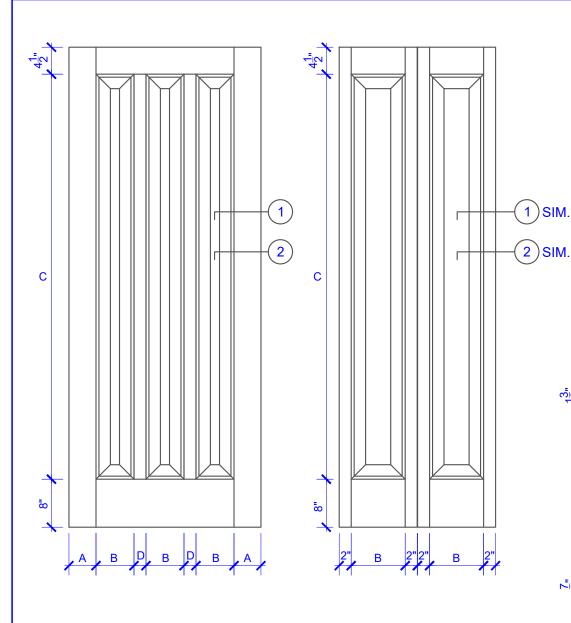

**DOOR COMPONENT SIZES** STILE **PANEL** PANEL STILE **WIDTH WIDTH HEIGHT WIDTH** "B" "C" "D" "A" **DOOR WIDTH** 4" 2-8 THRU 2-10 **VARIES VARIES** 3-0 THRU 4-0 4-1/2" **VARIES VARIES** 3"

## NOTES:

- 1. BIFOLD LEAF WIDTHS 10-11/16"-24" WILL HAVE 2" WIDE STILES.
- 2. ALL COMPONENTS (STILES, RAILS & MULLIONS) MEASUREMENTS ARE "NET" FACE-WIDTH DIMENSIONS, NOT INCLUDING STICKING PROFILES OR APPLIED MOULDING
- 3. DOORS NARROWER THAN 2'-8" IN WIDTH ON 3 PANEL WIDE DOORS WILL BE MADE AS 1-PANEL OR 2-PANEL WIDE IN A CORRESPONDING DESIGN. GP308 DESIGN 2-0 THRU 2-7 WIDE WOULD BE A GP219 DESIGN. GP308 DESIGN 1-0 THRU 1-10 WIDE WOULD BE A GP101 DESIGN.