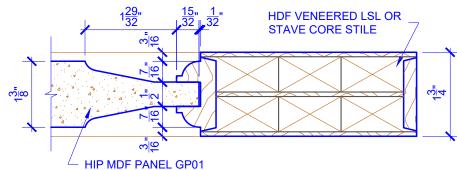

## **LEVEL 2 OVOLO STICKING**

## **DETAIL 1**

STICKING: OVOLO SPECIES: HDF STAVE PANEL: MDF HIP

**BIFOLD DOORS** 