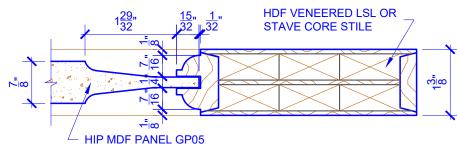

## **LEVEL 2 OVOLO STICKING**

## **DETAIL 2**

\* SEE LIMITED LIFETIME WARRANTY FOR TOLERANCES AND EXCLUSIONS

**PASSAGE, POCKET,** 

**BYPASS, BARN DOORS** 

CUSTOMER: DATE: 04/06/23 PO:

DRAWING TITLE: GP308 LEVEL 2 STANDARD DOOR REVISION: 01 PAGE: 1 of 1

STICKING: OVOLO SPECIES: HDF STAVE PANEL: MDF HIP

**BIFOLD DOORS** 