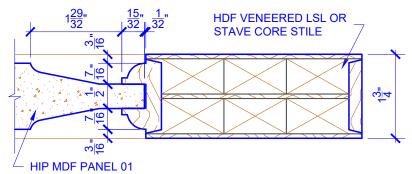

|  |
|---------------|-------------------|--|
| BYPASS,       | <b>BARN DOORS</b> |  |

**BIFOLD DOORS** 

#### **DOOR COMPONENT SIZES** STILE **PANEL PANEL** STILE **WIDTH WIDTH HEIGHT WIDTH** "B" "C" "D" "A" **DOOR WIDTH** 4" 2" 2-8 THRU 2-10 **VARIES VARIES** 3-0 THRU 4-0 4-1/2" **VARIES VARIES** 3"

### NOTES:

- 1. BIFOLD LEAF WIDTHS 10-11/16"-24" WILL HAVE 2" WIDE STILES.
- 2. ALL COMPONENTS (STILES, RAILS & MULLIONS) MEASUREMENTS ARE "NET" FACE-WIDTH DIMENSIONS, NOT INCLUDING STICKING PROFILES OR APPLIED MOULDING.
- 3. DOORS NARROWER THAN 2'-8" IN WIDTH ON 3 PANEL WIDE DOORS WILL BE MADE AS 1-PANEL OR 2-PANEL WIDE IN A CORRESPONDING DESIGN. GP308 DESIGN 2-0 THRU 2-7 WIDE WOULD BE A GP219 DESIGN. GP308 DESIGN 1-0 THRU 1-10 WIDE WOULD BE A GP101 DESIGN.

# **LEVEL 2 OVOLO STICKING**



## **DETAIL 1**



# **DETAIL 2**

\* SEE LIMITED LIFETIME WARRANTY FOR TOLERANCES AND EXCLUSIONS



| CUSTOMER:                                  |                 | DATE: 06/02/22     |           | PO:            |              |  |
|--------------------------------------------|-----------------|--------------------|-----------|----------------|--------------|--|
| DRAWING TITLE: GP308 LEVEL 2 STANDARD DOOR |                 |                    | REVISION: |                | PAGE: 1 of 1 |  |
|                                            | STICKING: OVOLO | SPECIES: HDF STAVE |           | PANEL: MDF HIP |              |  |