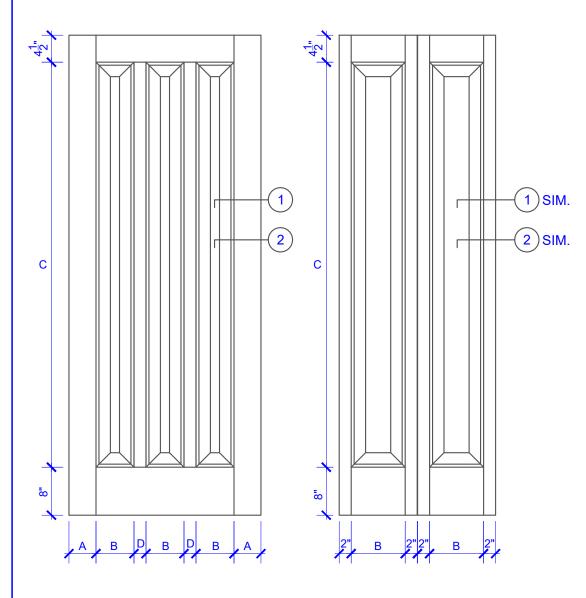

#### **DOOR COMPONENT SIZES** STILE **PANEL PANEL** STILE **WIDTH WIDTH HEIGHT WIDTH** "B" "C" "D" "A" **DOOR WIDTH** 4" 2" 2-8 THRU 2-10 **VARIES VARIES** 3-0 THRU 4-0 4-1/2" **VARIES VARIES** 3"

### NOTES:

- 1. BIFOLD LEAF WIDTHS 10-11/16"-24" WILL HAVE 2" WIDE STILES.
- 2. ALL COMPONENTS (STILES, RAILS & MULLIONS) MEASUREMENTS ARE "NET" FACE-WIDTH DIMENSIONS, NOT INCLUDING STICKING PROFILES OR APPLIED MOULDING.
- 3. DOORS NARROWER THAN 2'-8" IN WIDTH ON 3 PANEL WIDE DOORS WILL BE MADE AS 1-PANEL OR 2-PANEL WIDE IN A CORRESPONDING DESIGN. GP308 DESIGN 2-0 THRU 2-7 WIDE WOULD BE A GP219 DESIGN. GP308 DESIGN 1-0 THRU 1-10 WIDE WOULD BE A GP101 DESIGN.