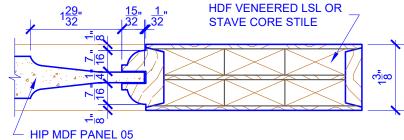

# **LEVEL 2 OVOLO STICKING**

# **DETAIL 2**

\* SEE LIMITED LIFETIME WARRANTY FOR TOLERANCES AND EXCLUSIONS

| CUSTOMER:                                  |                 | DATE: 06/02/22     |           | PO:            |              |  |
|--------------------------------------------|-----------------|--------------------|-----------|----------------|--------------|--|
| DRAWING TITLE: GP308 LEVEL 2 STANDARD DOOR |                 |                    | REVISION: |                | PAGE: 1 of 1 |  |
|                                            | STICKING: OVOLO | SPECIES: HDF STAVE |           | PANEL: MDF HIP |              |  |