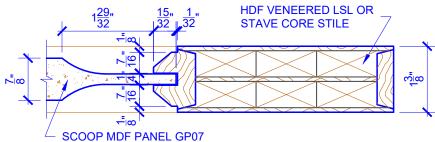

## **DETAIL 2**

\* SEE LIMITED LIFETIME WARRANTY FOR TOLERANCES AND EXCLUSIONS

**PASSAGE, POCKET,** 

**BYPASS, BARN DOORS** 

 CUSTOMER:
 DATE: 11/23/22
 PO:

 DRAWING TITLE: GP310 LEVEL 2 STANDARD DOOR
 REVISION:
 PAGE: 1 of 1

 STICKING: BEVEL
 SPECIES: HDF STAVE
 PANEL: MDF SCOOP

**BIFOLD DOORS** 