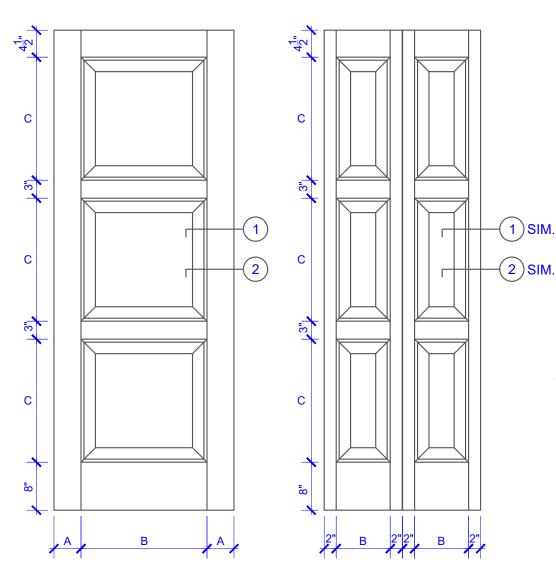

**DOOR COMPONENT SIZES** STILE **PANEL PANEL WIDTH WIDTH HEIGHT** "A" "B" "C" **DOOR WIDTH VARIES** 1-0 THRU 1-1 **VARIES** 1-2 THRU 1-3 3" **VARIES VARIES** 1-4 THRU 1-10 4" **VARIES VARIES** 2-0 THRU 4-0 4-1/2" **VARIES VARIES** 

## NOTES:

- 1. BIFOLD LEAF WIDTHS 10-11/16"-24" WILL HAVE 2" WIDE STILES
- 2. ALL COMPONENTS (STILES, RAILS & MULLIONS) MEASUREMENTS ARE "NET" FACE-WIDTH DIMENSIONS, NOT INCLUDING STICKING PROFILES OR APPLIED MOULDING.

## **LEVEL 2 BEVEL STICKING**