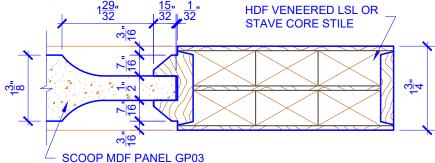

## **DETAIL 1**

 STICKING: BEVEL
 SPECIES: HDF STAVE
 PANEL: MDF SCOOP

**BIFOLD DOORS** 