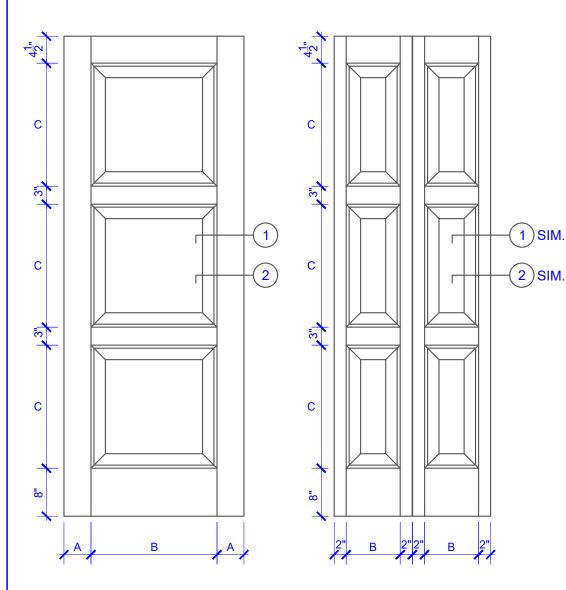

| DOOR COMPONENT SIZES |                       |                       |                        |
|----------------------|-----------------------|-----------------------|------------------------|
| DOOR WIDTH           | STILE<br>WIDTH<br>"A" | PANEL<br>WIDTH<br>"B" | PANEL<br>HEIGHT<br>"C" |
| 1-0 THRU 1-1         | 2"                    | VARIES                | VARIES                 |
| 1-2 THRU 1-3         | 3"                    | VARIES                | VARIES                 |
| 1-4 THRU 1-10        | 4"                    | VARIES                | VARIES                 |
| 2-0 THRU 4-0         | 4-1/2"                | VARIES                | VARIES                 |

## NOTES:

- 1. BIFOLD LEAF WIDTHS 10-11/16"-24" WILL HAVE 2" WIDE STILES.
- 2. ALL COMPONENTS (STILES, RAILS & MULLIONS) MEASUREMENTS ARE "NET" FACE-WIDTH DIMENSIONS, NOT INCLUDING STICKING PROFILES OR APPLIED MOULDING.

STICKING: OGEE SPECIES: HDF STAVE PANEL: MDF SCOOP

**BIFOLD DOORS** 