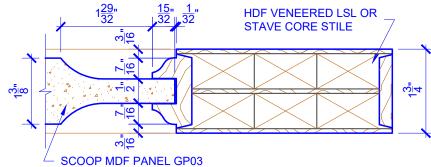

## **LEVEL 2 OGEE STICKING**

## **DETAIL 1**

STICKING: OGEE SPECIES: HDF STAVE PANEL: MDF SCOOP

**BIFOLD DOORS** 