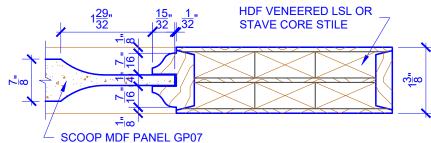

## **LEVEL 2 OGEE STICKING**

## DETAIL 2

\* SEE LIMITED LIFETIME WARRANTY FOR TOLERANCES AND EXCLUSIONS

**PASSAGE, POCKET,** 

**BYPASS, BARN DOORS** 

CUSTOMER: DATE: 12/02/22 PO:

DRAWING TITLE: GP310 LEVEL 2 STANDARD DOOR REVISION: PAGE: 1 of 1

STICKING: OGEE SPECIES: HDF STAVE PANEL: MDF SCOOP

**BIFOLD DOORS** 