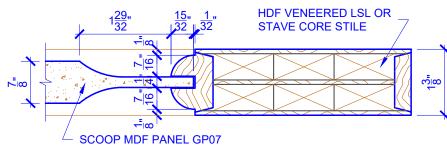

## **LEVEL 2 QUARTER ROUND STICKING**

## **DETAIL 1**

**DETAIL 2** 

\* SEE LIMITED LIFETIME WARRANTY FOR TOLERANCES AND EXCLUSIONS

**PASSAGE, POCKET,** 

**BYPASS, BARN DOORS** 

CUSTOMER: DATE: 12/22/22 PO:

DRAWING TITLE: GP310 LEVEL 2 STANDARD DOOR REVISION: PAGE: 1 of 1

STICKING: QUARTER ROUND SPECIES: HDF STAVE PANEL: MDF SCOOP

**BIFOLD DOORS** 