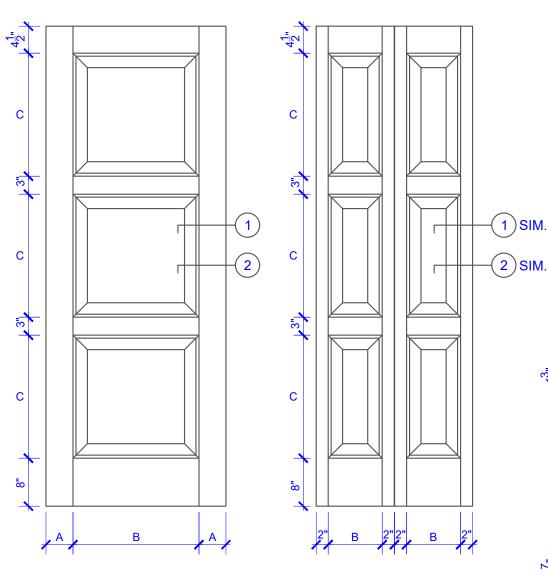

**DOOR COMPONENT SIZES** STILE **PANEL PANEL WIDTH WIDTH HEIGHT** "A" "B" "C" **DOOR WIDTH** 1-0 THRU 1-1 **VARIES VARIES** 1-2 THRU 1-3 3" **VARIES VARIES** 1-4 THRU 1-10 4" **VARIES VARIES** 2-0 THRU 4-0 4-1/2" **VARIES VARIES** 

## NOTES:

- 1. BIFOLD LEAF WIDTHS 10-11/16"-24" WILL HAVE 2" WIDE STILES
- 2. ALL COMPONENTS (STILES, RAILS & MULLIONS) MEASUREMENTS ARE "NET" FACE-WIDTH DIMENSIONS, NOT INCLUDING STICKING PROFILES OR APPLIED MOULDING.

## **LEVEL 2 QUARTER ROUND STICKING**

## **DETAIL 1**

**DETAIL 2** 

\* SEE LIMITED LIFETIME WARRANTY FOR TOLERANCES AND EXCLUSIONS

**PASSAGE, POCKET,** 

**BYPASS, BARN DOORS** 

CUSTOMER: DATE: 12/22/22 PO:

DRAWING TITLE: GP310 LEVEL 2 STANDARD DOOR REVISION: PAGE: 1 of 1

STICKING: QUARTER ROUND SPECIES: HDF STAVE PANEL: MDF SCOOP

**BIFOLD DOORS** 