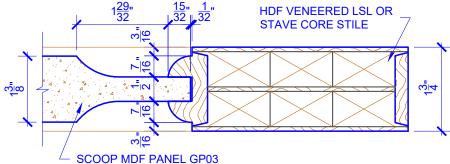

## **LEVEL 2 QUARTER ROUND STICKING**

## **DETAIL 1**

**DETAIL 2** 

\* SEE LIMITED LIFETIME WARRANTY FOR TOLERANCES AND EXCLUSIONS

**PASSAGE, POCKET,** 

**BYPASS, BARN DOORS** 

CUSTOMER: DATE: 12/22/22 PO:

DRAWING TITLE: GP310 LEVEL 2 STANDARD DOOR REVISION: PAGE: 1 of 1

STICKING: QUARTER ROUND SPECIES: HDF STAVE PANEL: MDF SCOOP

**BIFOLD DOORS** 