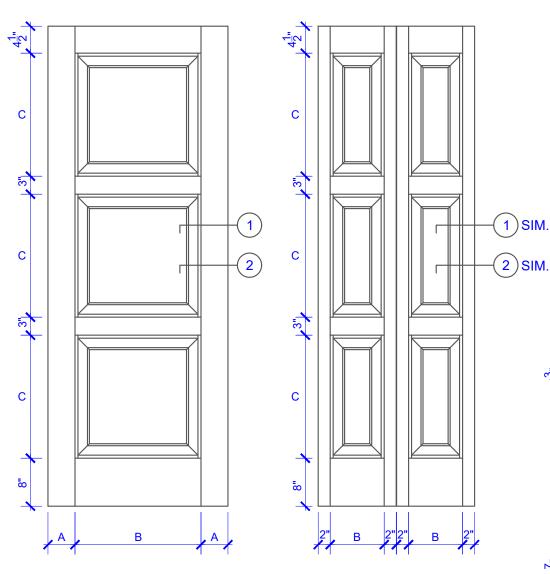

| DOOR COMPONENT SIZES |                       |                       |                        |
|----------------------|-----------------------|-----------------------|------------------------|
| DOOR WIDTH           | STILE<br>WIDTH<br>"A" | PANEL<br>WIDTH<br>"B" | PANEL<br>HEIGHT<br>"C" |
| 1-0 THRU 1-1         | 2"                    | VARIES                | VARIES                 |
| 1-2 THRU 1-3         | 3"                    | VARIES                | VARIES                 |
| 1-4 THRU 1-10        | 4"                    | VARIES                | VARIES                 |
| 2-0 THRU 4-0         | 4-1/2"                | VARIES                | VARIES                 |

## NOTES:

- 1. BIFOLD LEAF WIDTHS 10-11/16"-24" WILL HAVE 2" WIDE STILES.
- 2. ALL COMPONENTS (STILES, RAILS & MULLIONS) MEASUREMENTS ARE "NET" FACE-WIDTH DIMENSIONS, NOT INCLUDING STICKING PROFILES OR APPLIED MOULDING.