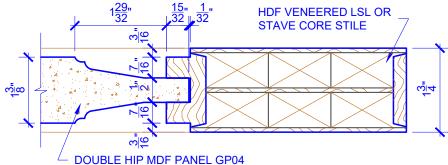

------|-----------------------|------------------------|
| DOOR WIDTH           | STILE<br>WIDTH<br>"A" | PANEL<br>WIDTH<br>"B" | PANEL<br>HEIGHT<br>"C" |
| 1-0 THRU 1-1         | 2"                    | VARIES                | VARIES                 |
| 1-2 THRU 1-3         | 3"                    | VARIES                | VARIES                 |
| 1-4 THRU 1-10        | 4"                    | VARIES                | VARIES                 |
| 2-0 THRU 4-0         | 4-1/2"                | VARIES                | VARIES                 |

## NOTES:

- 1. BIFOLD LEAF WIDTHS 10-11/16"-24" WILL HAVE 2" WIDE STILES.
- 2. ALL COMPONENTS (STILES, RAILS & MULLIONS) MEASUREMENTS ARE "NET" FACE-WIDTH DIMENSIONS, NOT INCLUDING STICKING PROFILES OR APPLIED MOULDING.

## **LEVEL 2 STEP STICKING**



## **DETAIL 1**



## **DETAIL 2**

\* SEE LIMITED LIFETIME WARRANTY FOR TOLERANCES AND EXCLUSIONS



**PASSAGE, POCKET,** 

**BYPASS, BARN DOORS** 

CUSTOMER:

DRAWING TITLE: GP310 LEVEL 2 STANDARD DOOR

STICKING: STEP

DATE: 12/23/22

PO:

PAGE: 1 of 1

PANEL: MDF DOUBLE HIP

**BIFOLD DOORS**