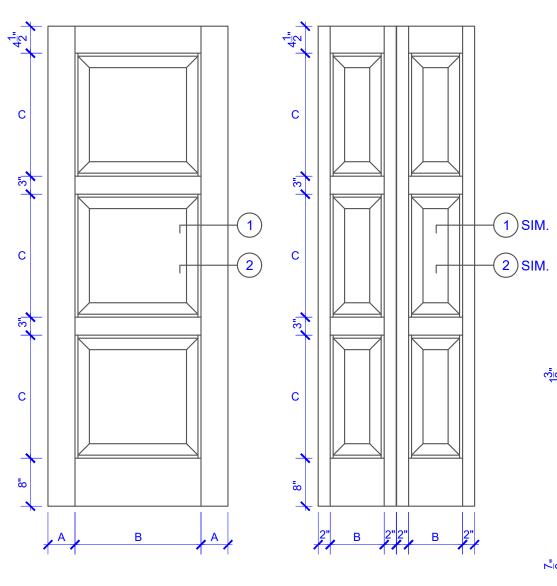

| DOOR COMPONENT SIZES |                       |                       |                        |
|----------------------|-----------------------|-----------------------|------------------------|
| DOOR WIDTH           | STILE<br>WIDTH<br>"A" | PANEL<br>WIDTH<br>"B" | PANEL<br>HEIGHT<br>"C" |
| 1-0 THRU 1-1         | 2"                    | VARIES                | VARIES                 |
| 1-2 THRU 1-3         | 3"                    | VARIES                | VARIES                 |
| 1-4 THRU 1-10        | 4"                    | VARIES                | VARIES                 |
| 2-0 THRU 4-0         | 4-1/2"                | VARIES                | VARIES                 |

## NOTES:

- 1. BIFOLD LEAF WIDTHS 10-11/16"-24" WILL HAVE 2" WIDE STILES.
- 2. ALL COMPONENTS (STILES, RAILS & MULLIONS) MEASUREMENTS ARE "NET" FACE-WIDTH DIMENSIONS, NOT INCLUDING STICKING PROFILES OR APPLIED MOULDING.

## **LEVEL 2 STEP STICKING**

## **DETAIL 1**

## **DETAIL 2**

\* SEE LIMITED LIFETIME WARRANTY FOR TOLERANCES AND EXCLUSIONS

**PASSAGE, POCKET,** 

**BYPASS, BARN DOORS** 

CUSTOMER: DATE: 12/23/22 PO:

DRAWING TITLE: GP310 LEVEL 2 STANDARD DOOR REVISION: PAGE: 1 of 1

STICKING: STEP SPECIES: HDF STAVE PANEL: MDF HIP

**BIFOLD DOORS** 