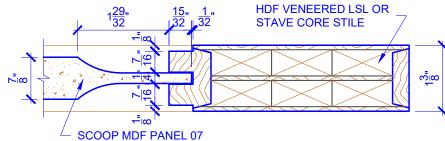

## **DETAIL 2**

\* SEE LIMITED LIFETIME WARRANTY FOR TOLERANCES AND EXCLUSIONS

**PASSAGE, POCKET,** 

**BYPASS, BARN DOORS** 

CUSTOMER: DATE: 12/23/22 PO:

DRAWING TITLE: GP310 LEVEL 2 STANDARD DOOR REVISION: PAGE: 1 of 1

STICKING: STEP SPECIES: HDF STAVE PANEL: MDF HIP

**BIFOLD DOORS** 