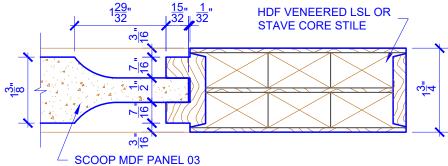

## **DETAIL 1**

STICKING: STEP SPECIES: HDF STAVE PANEL: MDF HIP

**BIFOLD DOORS** 