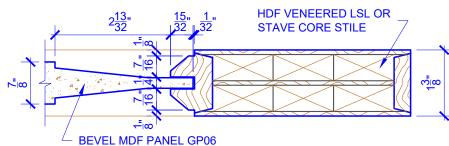

## **LEVEL 2 BEVEL STICKING**

## **DETAIL 1**

**DETAIL 2** 

\* SEE LIMITED LIFETIME WARRANTY FOR TOLERANCES AND EXCLUSIONS

**BIFOLD DOORS** 

 CUSTOMER:
 DATE: 11/22/22
 PO:

 DRAWING TITLE: GP319 LEVEL 2 STANDARD DOOR
 REVISION:
 PAGE: 1 of 1

 STICKING: BEVEL
 SPECIES: HDF STAVE
 PANEL: MDF BEVEL