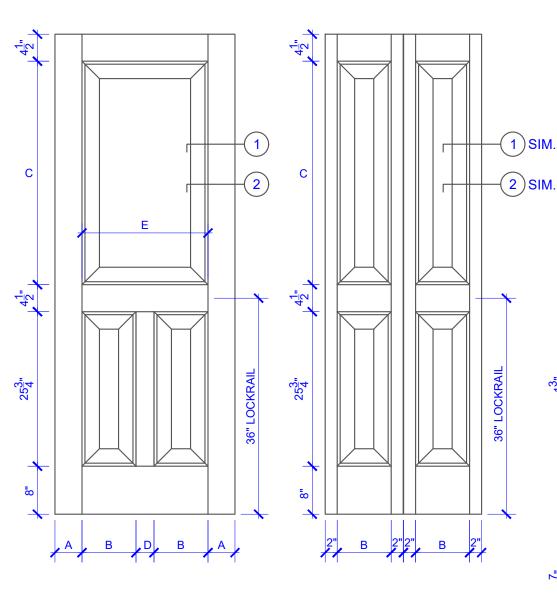

|  |              | DOOR COMPONENT SIZES  |                       |                               |                         |                       |  |
|--|--------------|-----------------------|-----------------------|-------------------------------|-------------------------|-----------------------|--|
|  | DOOR WIDTH   | STILE<br>WIDTH<br>"A" | PANEL<br>WIDTH<br>"B" | TOP<br>PANEL<br>HEIGHT<br>"C" | MIDRAIL<br>WIDTH<br>"D" | PANEL<br>WIDTH<br>"E" |  |
|  | 2-0 THRU 2-4 | 4"                    | VARIES                | VARIES                        | 2"                      | VARIES                |  |
|  | 2-6 THRU 4-0 | 4-1/2"                | VARIES                | VARIES                        | 3"                      | VARIES                |  |
|  |              |                       |                       |                               |                         |                       |  |

## NOTES:

- 1. BIFOLD LEAF WIDTHS 10-11/16"-24" WILL HAVE 2" WIDE STILES.
- 2. ALL COMPONENTS (STILES, RAILS & MULLIONS) MEASUREMENTS ARE "NET" FACE-WIDTH DIMENSIONS, NOT INCLUDING STICKING PROFILES OR APPLIED MOULDING.
- 3. DOORS NARROWER THAN 2'-0" IN WIDTH ON 2 PANEL WIDE DOORS WILL BE MADE AS 1-PANEL WIDE IN A CORRESPONDING DESIGN.
  GP319 DESIGN 1-0 THRU 1-10 WIDE WOULD BE A GP201 PANEL DESIGN.

## **DETAIL 1**

**DETAIL 2** 

\* SEE LIMITED LIFETIME WARRANTY FOR TOLERANCES AND EXCLUSIONS

**BIFOLD DOORS** 

 CUSTOMER:
 DATE: 11/22/22
 PO:

 DRAWING TITLE: GP319 LEVEL 2 STANDARD DOOR
 REVISION:
 PAGE: 1 of 1

 STICKING: BEVEL
 SPECIES: HDF STAVE
 PANEL: MDF BEVEL