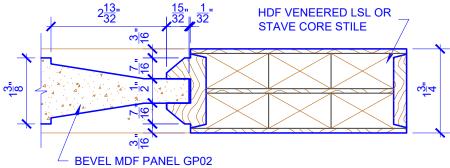

## **LEVEL 2 BEVEL STICKING**

## **DETAIL 1**

**DETAIL 2** 

\* SEE LIMITED LIFETIME WARRANTY FOR TOLERANCES AND EXCLUSIONS

**BIFOLD DOORS** 

 CUSTOMER:
 DATE: 11/22/22
 PO:

 DRAWING TITLE: GP319 LEVEL 2 STANDARD DOOR
 REVISION:
 PAGE: 1 of 1

 STICKING: BEVEL
 SPECIES: HDF STAVE
 PANEL: MDF BEVEL