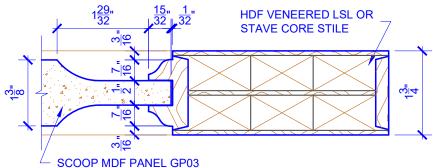

## **LEVEL 2 OGEE STICKING**

STICKING: OGEE SPECIES: HDF STAVE PANEL: MDF SCOOP