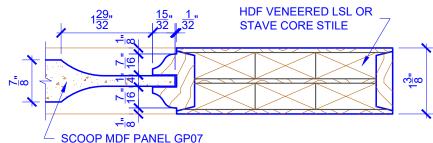

## **LEVEL 2 OGEE STICKING**

STICKING: OGEE SPECIES: HDF STAVE PANEL: MDF SCOOP