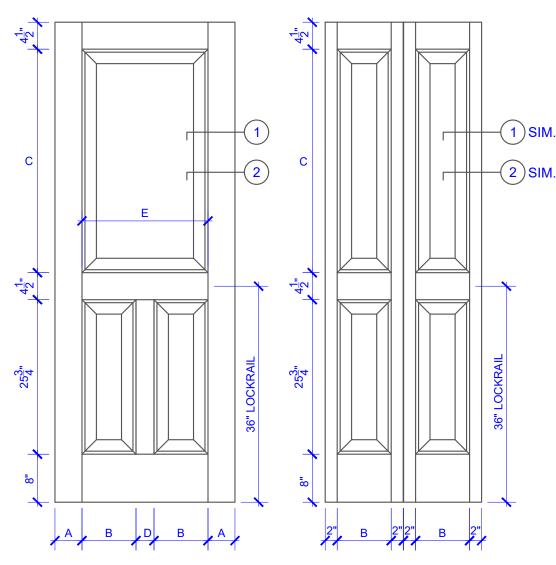

## **DOOR COMPONENT SIZES** TOP STILE **PANEL MIDRAIL** PANEL **PANEL WIDTH WIDTH WIDTH WIDTH HEIGHT** "B" "E" "A" "D" **DOOR WIDTH** "C" 2-0 THRU 2-4 4" **VARIES VARIES** 2" **VARIES** 2-6 THRU 4-0 4-1/2" VARIES **VARIES** 3" **VARIES**

## NOTES:

- 1. BIFOLD LEAF WIDTHS 10-11/16"-24" WILL HAVE 2" WIDE STILES.
- 2. ALL COMPONENTS (STILES, RAILS & MULLIONS) MEASUREMENTS ARE "NET" FACE-WIDTH DIMENSIONS, NOT INCLUDING STICKING PROFILES OR APPLIED MOULDING.
- 3. DOORS NARROWER THAN 2'-0" IN WIDTH ON 2 PANEL WIDE DOORS WILL BE MADE AS 1-PANEL WIDE IN A CORRESPONDING DESIGN.
  GP319 DESIGN 1-0 THRU 1-10 WIDE WOULD BE A GP201 PANEL DESIGN.

## **DETAIL 1**

**DETAIL 2** 

\* SEE LIMITED LIFETIME WARRANTY FOR TOLERANCES AND EXCLUSIONS

PASSAGE, POCKET,

**BYPASS, BARN DOORS** 

CUSTOMER: DATE: 12/02/22 PO:

DRAWING TITLE: GP319 LEVEL 2 STANDARD DOOR REVISION: PAGE: 1 of 1

STICKING: OGEE SPECIES: HDF STAVE PANEL: MDF SCOOP