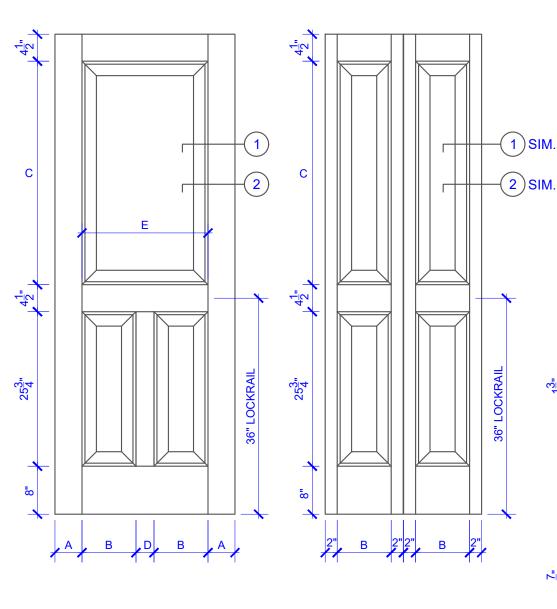

|   | DOOR COMPONENT SIZES |                       |                       |                               |                         |                       |
|---|----------------------|-----------------------|-----------------------|-------------------------------|-------------------------|-----------------------|
| • | DOOR WIDTH           | STILE<br>WIDTH<br>"A" | PANEL<br>WIDTH<br>"B" | TOP<br>PANEL<br>HEIGHT<br>"C" | MIDRAIL<br>WIDTH<br>"D" | PANEL<br>WIDTH<br>"E" |
|   | 2-0 THRU 2-4         | 4"                    | VARIES                | VARIES                        | 2"                      | VARIES                |
|   | 2-6 THRU 4-0         | 4-1/2"                | VARIES                | VARIES                        | 3"                      | VARIES                |
|   | NOTES:               |                       |                       |                               |                         |                       |

- 1. BIFOLD LEAF WIDTHS 10-11/16"-24" WILL HAVE 2" WIDE STILES.
- 2. ALL COMPONENTS (STILES, RAILS & MULLIONS) MEASUREMENTS ARE "NET" FACE-WIDTH DIMENSIONS, NOT INCLUDING STICKING PROFILES OR APPLIED MOULDING.
- DOORS NARROWER THAN 2'-0" IN WIDTH ON 2 PANEL WIDE DOORS WILL BE MADE AS 1-PANEL WIDE IN A CORRESPONDING DESIGN. GP319 DESIGN 1-0 THRU 1-10 WIDE WOULD BE A GP201 PANEL DESIGN.

## **LEVEL 2 OVOLO STICKING**