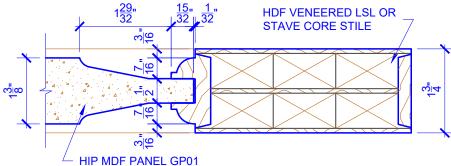

| 2"                      | VARIES                |
|   | 2-6 THRU 4-0         | 4-1/2"                | VARIES                | VARIES                        | 3"                      | VARIES                |
|   | NOTES:               |                       |                       |                               |                         |                       |

- 1. BIFOLD LEAF WIDTHS 10-11/16"-24" WILL HAVE 2" WIDE STILES.
- 2. ALL COMPONENTS (STILES, RAILS & MULLIONS) MEASUREMENTS ARE "NET" FACE-WIDTH DIMENSIONS, NOT INCLUDING STICKING PROFILES OR APPLIED MOULDING.
- DOORS NARROWER THAN 2'-0" IN WIDTH ON 2 PANEL WIDE DOORS WILL BE MADE AS 1-PANEL WIDE IN A CORRESPONDING DESIGN. GP319 DESIGN 1-0 THRU 1-10 WIDE WOULD BE A GP201 PANEL DESIGN.

## **LEVEL 2 OVOLO STICKING**



## **DETAIL 1**



## **DETAIL 2**

\* SEE LIMITED LIFETIME WARRANTY FOR TOLERANCES AND EXCLUSIONS



**BIFOLD DOORS** 



CUSTOMER: DATE: 04/06/23 PO: DRAWING TITLE: GP319 LEVEL 2 STANDARD DOOR **REVISION: 01** PAGE: 1 of 1 STICKING: OVOLO SPECIES: HDF STAVE PANEL: MDF HIP