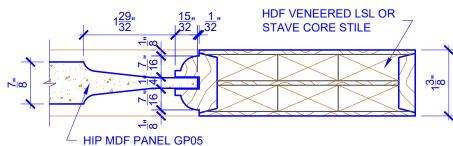

## **DETAIL 2**

\* SEE LIMITED LIFETIME WARRANTY FOR TOLERANCES AND EXCLUSIONS

**BIFOLD DOORS** 

CUSTOMER: DATE: 04/06/23 PO: DRAWING TITLE: GP319 LEVEL 2 STANDARD DOOR **REVISION: 01** PAGE: 1 of 1 STICKING: OVOLO SPECIES: HDF STAVE PANEL: MDF HIP