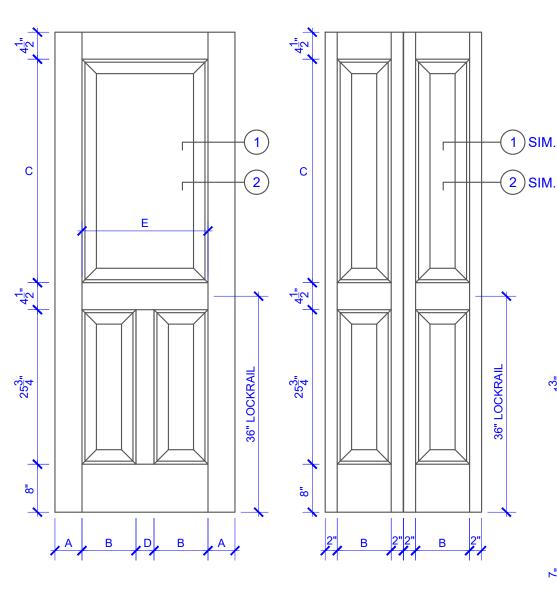

**DOOR COMPONENT SIZES TOP** STILE **PANEL MIDRAIL PANEL PANEL WIDTH WIDTH WIDTH WIDTH HEIGHT** "A" "B" "D" "E" **DOOR WIDTH** "C" 2-0 THRU 2-4 **VARIES VARIES** 2" **VARIES** 4-1/2" **VARIES VARIES** 3" **VARIES** 2-6 THRU 4-0 NOTES:

- 1. BIFOLD LEAF WIDTHS 10-11/16"-24" WILL HAVE 2" WIDE STILES.
- 2. ALL COMPONENTS (STILES, RAILS & MULLIONS) MEASUREMENTS ARE "NET" FACE-WIDTH DIMENSIONS, NOT INCLUDING STICKING PROFILES OR APPLIED MOULDING.
- DOORS NARROWER THAN 2'-0" IN WIDTH ON 2 PANEL WIDE DOORS WILL BE MADE AS 1-PANEL WIDE IN A CORRESPONDING DESIGN. GP319 DESIGN 1-0 THRU 1-10 WIDE WOULD BE A GP201 PANEL DESIGN.