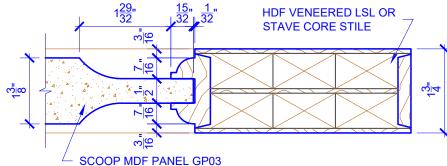

## **LEVEL 2 OVOLO STICKING**

## **DETAIL 1**

**DETAIL 2** 

\* SEE LIMITED LIFETIME WARRANTY FOR TOLERANCES AND EXCLUSIONS

**BIFOLD DOORS** 

**CUSTOMER:** DATE: 04/06/23 PO: DRAWING TITLE: GP319 LEVEL 2 STANDARD DOOR **REVISION: 01** PAGE: 1 of 1 STICKING: OVOLO SPECIES: HDF STAVE PANEL: MDF SCOOP