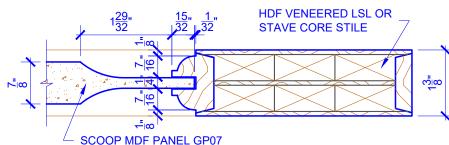

## **LEVEL 2 OVOLO STICKING**

## **DETAIL 1**

**DETAIL 2** 

\* SEE LIMITED LIFETIME WARRANTY FOR TOLERANCES AND EXCLUSIONS

**BIFOLD DOORS** 

**CUSTOMER:** DATE: 04/06/23 PO: DRAWING TITLE: GP319 LEVEL 2 STANDARD DOOR **REVISION: 01** PAGE: 1 of 1 STICKING: OVOLO SPECIES: HDF STAVE PANEL: MDF SCOOP