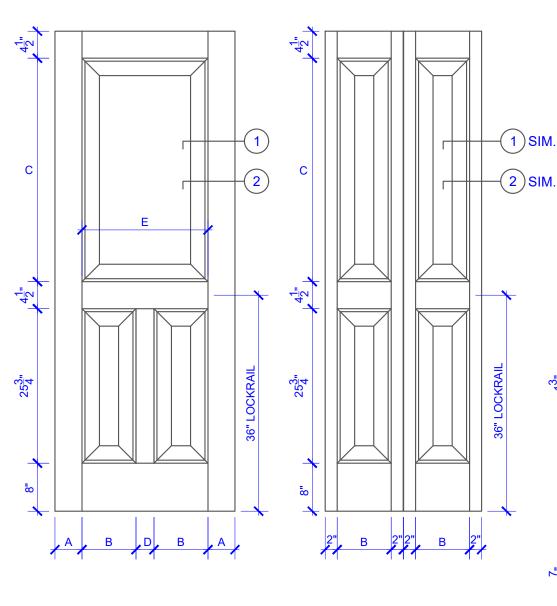

STILE **PANEL MIDRAIL PANEL PANEL WIDTH WIDTH WIDTH WIDTH HEIGHT** "A" "B" "D" "E" **DOOR WIDTH** "C" 2-0 THRU 2-4 **VARIES VARIES** 2" **VARIES** 4-1/2" **VARIES VARIES** 3" **VARIES** 2-6 THRU 4-0 NOTES: 1. BIFOLD LEAF WIDTHS 10-11/16"-24" WILL HAVE 2" WIDE STILES.

**DOOR COMPONENT SIZES** 

**TOP** 

- 2. ALL COMPONENTS (STILES, RAILS & MULLIONS) MEASUREMENTS ARE "NET" FACE-WIDTH DIMENSIONS, NOT INCLUDING STICKING PROFILES OR APPLIED MOULDING.
- DOORS NARROWER THAN 2'-0" IN WIDTH ON 2 PANEL WIDE DOORS WILL BE MADE AS 1-PANEL WIDE IN A CORRESPONDING DESIGN. GP319 DESIGN 1-0 THRU 1-10 WIDE WOULD BE A GP201 PANEL DESIGN.

## **DETAIL 1**

**DETAIL 2** 

\* SEE LIMITED LIFETIME WARRANTY FOR TOLERANCES AND EXCLUSIONS

**PASSAGE, POCKET, BYPASS, BARN DOORS**  **BIFOLD DOORS** 

THE DEGREE OF SUPERIOR QUALITY

**CUSTOMER:** DATE: 12/20/22 PO: DRAWING TITLE: GP319 LEVEL 2 STANDARD DOOR **REVISION:** PAGE: 1 of 1 STICKING: QUARTER ROUND SPECIES: HDF STAVE PANEL: MDF BEVEL