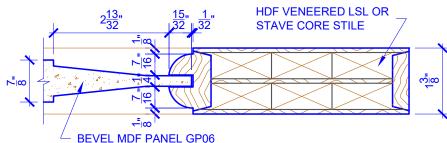

## **LEVEL 2 QUARTER ROUND STICKING**

## **DETAIL 1**

**DETAIL 2** 

\* SEE LIMITED LIFETIME WARRANTY FOR TOLERANCES AND EXCLUSIONS

**PASSAGE, POCKET, BYPASS, BARN DOORS**  **BIFOLD DOORS** 

THE DEGREE OF SUPERIOR QUALITY

**CUSTOMER:** DATE: 12/20/22 PO: DRAWING TITLE: GP319 LEVEL 2 STANDARD DOOR **REVISION:** PAGE: 1 of 1 STICKING: QUARTER ROUND SPECIES: HDF STAVE PANEL: MDF BEVEL