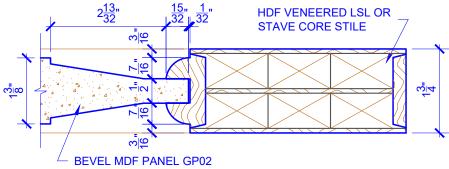

## **LEVEL 2 QUARTER ROUND STICKING**

## **DETAIL 1**

**DETAIL 2** 

\* SEE LIMITED LIFETIME WARRANTY FOR TOLERANCES AND EXCLUSIONS

**PASSAGE, POCKET, BYPASS, BARN DOORS**  **BIFOLD DOORS** 

THE DEGREE OF SUPERIOR QUALITY

**CUSTOMER:** DATE: 12/20/22 PO: DRAWING TITLE: GP319 LEVEL 2 STANDARD DOOR **REVISION:** PAGE: 1 of 1 STICKING: QUARTER ROUND SPECIES: HDF STAVE PANEL: MDF BEVEL