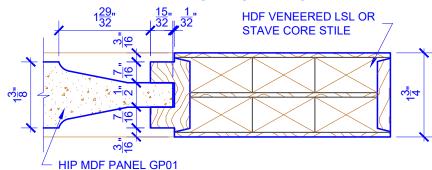

## **LEVEL 2 STEP STICKING**

## **DETAIL 1**

**DETAIL 2** 

\* SEE LIMITED LIFETIME WARRANTY FOR TOLERANCES AND EXCLUSIONS

CUSTOMER: DATE: 12/23/22 PO:

DRAWING TITLE: GP319 LEVEL 2 STANDARD DOOR REVISION: PAGE: 1 of 1

STICKING: STEP SPECIES: HDF STAVE PANEL: MDF HIP