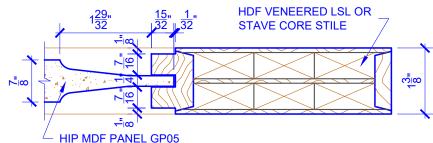

## **LEVEL 2 STEP STICKING**

## **DETAIL 1**

**DETAIL 2** 

\* SEE LIMITED LIFETIME WARRANTY FOR TOLERANCES AND EXCLUSIONS

CUSTOMER: DATE: 12/23/22 PO:

DRAWING TITLE: GP319 LEVEL 2 STANDARD DOOR REVISION: PAGE: 1 of 1

STICKING: STEP SPECIES: HDF STAVE PANEL: MDF HIP