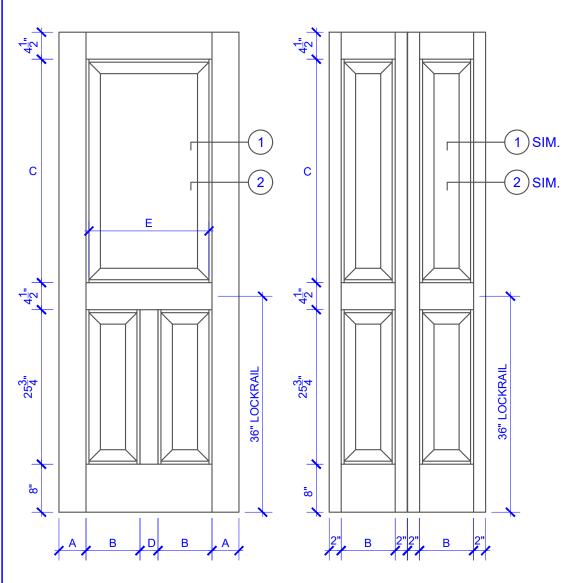

## **DOOR COMPONENT SIZES TOP** STILE **PANEL MIDRAIL PANEL PANEL WIDTH WIDTH WIDTH WIDTH HEIGHT** "A" "B" "D" "E" **DOOR WIDTH** "C" 2-0 THRU 2-4 **VARIES VARIES** 2" **VARIES** 4-1/2" **VARIES VARIES** 3" **VARIES** 2-6 THRU 4-0

## NOTES:

- 1. BIFOLD LEAF WIDTHS 10-11/16"-24" WILL HAVE 2" WIDE STILES.
- ALL COMPONENTS (STILES, RAILS & MULLIONS) MEASUREMENTS ARE "NET" FACE-WIDTH DIMENSIONS, NOT INCLUDING STICKING PROFILES OR APPLIED MOULDING.
- 3. DOORS NARROWER THAN 2'-0" IN WIDTH ON 2 PANEL WIDE DOORS WILL BE MADE AS 1-PANEL WIDE IN A CORRESPONDING DESIGN. GP319 DESIGN 1-0 THRU 1-10 WIDE WOULD BE A GP201 PANEL DESIGN.