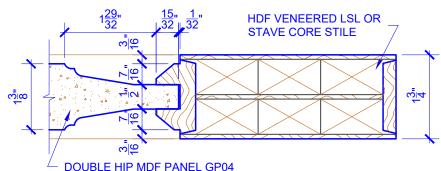

**DOOR COMPONENT SIZES** STILE **PANEL PANEL WIDTH WIDTH HEIGHT** "A" "B" "C" **DOOR WIDTH VARIES** 1-0 THRU 1-1 **VARIES** 1-2 THRU 1-3 3" **VARIES VARIES** 1-4 THRU 1-10 4" **VARIES VARIES** 2-0 THRU 4-0 4-1/2" **VARIES VARIES** 

## NOTES:

- BIFOLD LEAF WIDTHS 10-11/16"-24" WILL HAVE 2" WIDE STILES
- 2. ALL COMPONENTS (STILES, RAILS & MULLIONS) MEASUREMENTS ARE "NET" FACE-WIDTH DIMENSIONS, NOT INCLUDING STICKING PROFILES OR APPLIED MOULDING.

## **LEVEL 2 BEVEL STICKING**



## **DETAIL 1**



## **DETAIL 2**

\* SEE LIMITED LIFETIME WARRANTY FOR TOLERANCES AND EXCLUSIONS



THE DEGREE OF SUPERIOR QUALITY

**PASSAGE, POCKET,** 

CUSTOMER: DATE: 11/23/22 PO: DRAWING TITLE: GP322 LEVEL 2 STANDARD DOOR **REVISION:** PAGE: 1 of 1 STICKING: BE VEL SPECIES: HDF STAVE PANEL: MDF DOUBLE HIP

**BIFOLD DOORS**