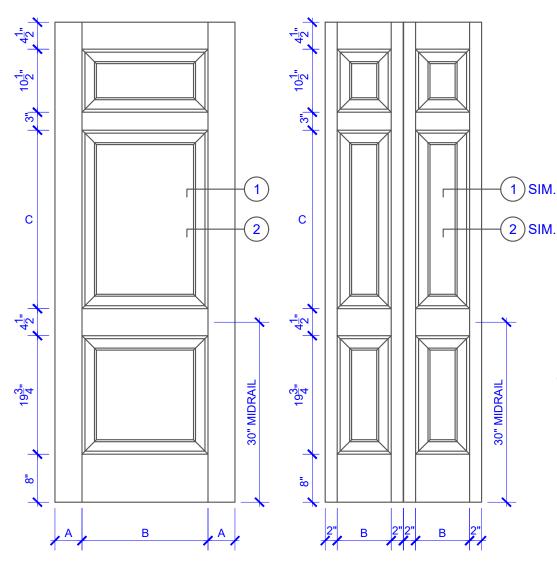

**DOOR COMPONENT SIZES** STILE **PANEL PANEL WIDTH WIDTH HEIGHT** "A" "B" "C" **DOOR WIDTH VARIES** 1-0 THRU 1-1 **VARIES** 1-2 THRU 1-3 3" **VARIES VARIES** 1-4 THRU 1-10 4" **VARIES VARIES** 2-0 THRU 4-0 4-1/2" **VARIES VARIES** 

## NOTES:

- BIFOLD LEAF WIDTHS 10-11/16"-24" WILL HAVE 2" WIDE STILES
- 2. ALL COMPONENTS (STILES, RAILS & MULLIONS) MEASUREMENTS ARE "NET" FACE-WIDTH DIMENSIONS, NOT INCLUDING STICKING PROFILES OR APPLIED MOULDING.

**BIFOLD DOORS** 