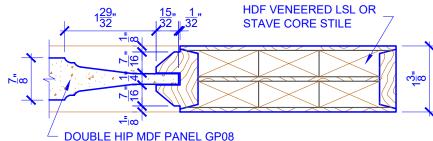

## **LEVEL 2 BEVEL STICKING**

## **DETAIL 2**

\* SEE LIMITED LIFETIME WARRANTY FOR TOLERANCES AND EXCLUSIONS

THE DEGREE OF SUPERIOR QUALITY

**PASSAGE, POCKET,** 

CUSTOMER: DATE: 11/23/22 PO: DRAWING TITLE: GP322 LEVEL 2 STANDARD DOOR **REVISION:** PAGE: 1 of 1 STICKING: BE VEL SPECIES: HDF STAVE PANEL: MDF DOUBLE HIP