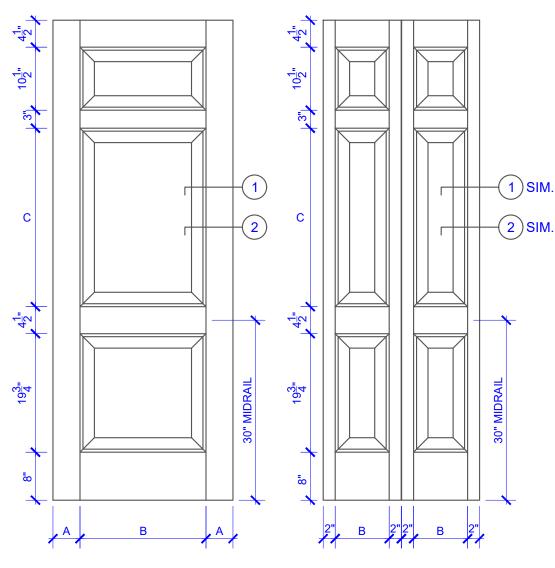

**STILE PANEL PANEL WIDTH WIDTH HEIGHT** "A" "B" "C" **DOOR WIDTH VARIES** 1-0 THRU 1-1 **VARIES** 1-2 THRU 1-3 3" **VARIES VARIES** 1-4 THRU 1-10 4" **VARIES VARIES** 2-0 THRU 4-0 4-1/2" **VARIES VARIES** 

**DOOR COMPONENT SIZES** 

## NOTES:

- 1. BIFOLD LEAF WIDTHS 10-11/16"-24" WILL HAVE 2" WIDE STILES.
- 2. ALL COMPONENTS (STILES, RAILS & MULLIONS) MEASUREMENTS ARE "NET" FACE-WIDTH DIMENSIONS, NOT INCLUDING STICKING PROFILES OR APPLIED MOULDING.

## **LEVEL 2 OGEE STICKING**