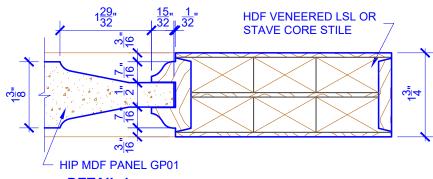

**STILE PANEL PANEL WIDTH WIDTH HEIGHT** "A" "B" "C" **DOOR WIDTH VARIES** 1-0 THRU 1-1 **VARIES** 1-2 THRU 1-3 3" **VARIES VARIES** 1-4 THRU 1-10 4" **VARIES VARIES** 2-0 THRU 4-0 4-1/2" **VARIES VARIES** 

**DOOR COMPONENT SIZES** 

## NOTES:

- 1. BIFOLD LEAF WIDTHS 10-11/16"-24" WILL HAVE 2" WIDE STILES.
- 2. ALL COMPONENTS (STILES, RAILS & MULLIONS) MEASUREMENTS ARE "NET" FACE-WIDTH DIMENSIONS, NOT INCLUDING STICKING PROFILES OR APPLIED MOULDING.

## **LEVEL 2 OGEE STICKING**



## **DETAIL 1**



## **DETAIL 2**

\* SEE LIMITED LIFETIME WARRANTY FOR TOLERANCES AND EXCLUSIONS



**BIFOLD DOORS** 

THE DEGREE OF SUPERIOR QUALITY

| CUSTOMER:                                  |                    | DATE: 12/02/22 |                | PO: |              |
|--------------------------------------------|--------------------|----------------|----------------|-----|--------------|
| DRAWING TITLE: GP322 LEVEL 2 STANDARD DOOR |                    |                | REVISION:      |     | PAGE: 1 of 1 |
| STICKING: OGEE                             | SPECIES: HDF STAVE |                | PANEL: MDF HIP |     |              |