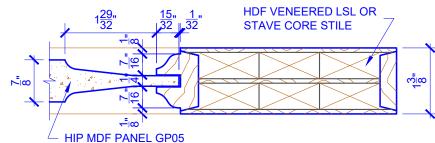

## **DETAIL 2**

\* SEE LIMITED LIFETIME WARRANTY FOR TOLERANCES AND EXCLUSIONS

**BIFOLD DOORS** 

THE DEGREE OF SUPERIOR QUALITY

| CUSTOMER:                                  |                    | DATE: 12/02/22 |                | PO: |              |
|--------------------------------------------|--------------------|----------------|----------------|-----|--------------|
| DRAWING TITLE: GP322 LEVEL 2 STANDARD DOOR |                    |                | REVISION:      |     | PAGE: 1 of 1 |
| STICKING: OGEE                             | SPECIES: HDF STAVE |                | PANEL: MDF HIP |     |              |