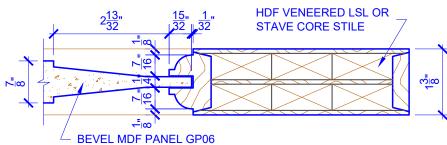

## **LEVEL 2 OVOLO STICKING**

## **DETAIL 2**

\* SEE LIMITED LIFETIME WARRANTY FOR TOLERANCES AND EXCLUSIONS

**PASSAGE, POCKET,** 

**BYPASS, BARN DOORS** 

CUSTOMER: DATE: 12/12/22 PO: DRAWING TITLE: GP322 LEVEL 2 STANDARD DOOR **REVISION: 01** PAGE: 1 of 1 STICKING: OVOLO SPECIES: HDF STAVE PANEL: MDF BEVEL