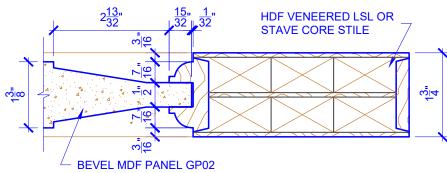

## **LEVEL 2 OVOLO STICKING**

## **DETAIL 2**

\* SEE LIMITED LIFETIME WARRANTY FOR TOLERANCES AND EXCLUSIONS

**PASSAGE, POCKET,** 

**BYPASS, BARN DOORS** 

CUSTOMER: DATE: 12/12/22 PO: DRAWING TITLE: GP322 LEVEL 2 STANDARD DOOR **REVISION: 01** PAGE: 1 of 1 STICKING: OVOLO SPECIES: HDF STAVE PANEL: MDF BEVEL