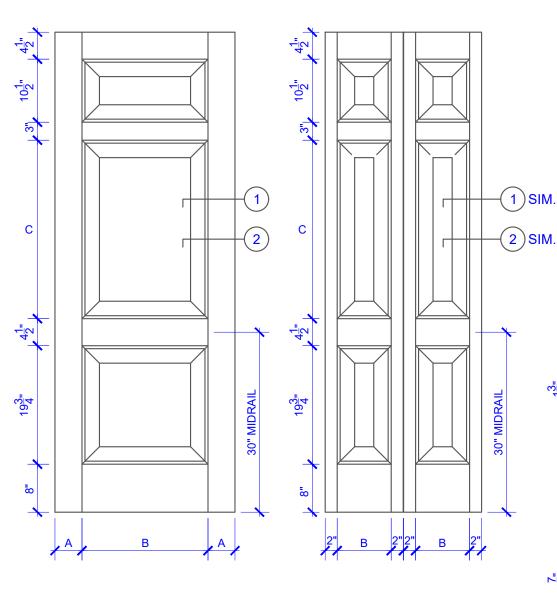

| DOOR COMPONENT SIZES |                       |                       |                        |
|----------------------|-----------------------|-----------------------|------------------------|
| DOOR WIDTH           | STILE<br>WIDTH<br>"A" | PANEL<br>WIDTH<br>"B" | PANEL<br>HEIGHT<br>"C" |
| 1-0 THRU 1-1         | 2"                    | VARIES                | VARIES                 |
| 1-2 THRU 1-3         | 3"                    | VARIES                | VARIES                 |
| 1-4 THRU 1-10        | 4"                    | VARIES                | VARIES                 |
| 2-0 THRU 4-0         | 4-1/2"                | VARIES                | VARIES                 |
| NOTES:               |                       |                       |                        |

## NOTES:

- 1. BIFOLD LEAF WIDTHS 10-11/16"-24" WILL HAVE 2" WIDE STILES.
- 2. ALL COMPONENTS (STILES, RAILS & MULLIONS) MEASUREMENTS ARE "NET" FACE-WIDTH DIMENSIONS, NOT INCLUDING STICKING PROFILES OR APPLIED MOULDING.

## **DETAIL 1**

**BIFOLD DOORS** 

## **DETAIL 2**

\* SEE LIMITED LIFETIME WARRANTY FOR TOLERANCES AND EXCLUSIONS

**PASSAGE, POCKET,** 

**BYPASS, BARN DOORS** 

CUSTOMER: DATE: 12/12/22 PO: DRAWING TITLE: GP322 LEVEL 2 STANDARD DOOR **REVISION: 01** PAGE: 1 of 1 STICKING: OVOLO SPECIES: HDF STAVE PANEL: MDF BEVEL