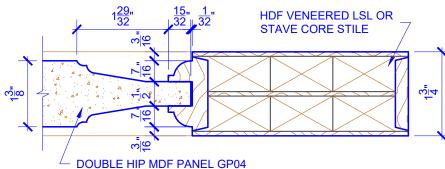

## **LEVEL 2 OVOLO STICKING**

# **DETAIL 2**

\* SEE LIMITED LIFETIME WARRANTY FOR TOLERANCES AND EXCLUSIONS

PASSAGE, POCKET,

**BYPASS, BARN DOORS** 

CUSTOMER: DATE: 12/12/22 PO: DRAWING TITLE: GP322 LEVEL 2 STANDARD DOOR **REVISION: 01** PAGE: 1 of 1 STICKING: OVOLO SPECIES: HDF STAVE PANEL: MDF DOUBLE HIP