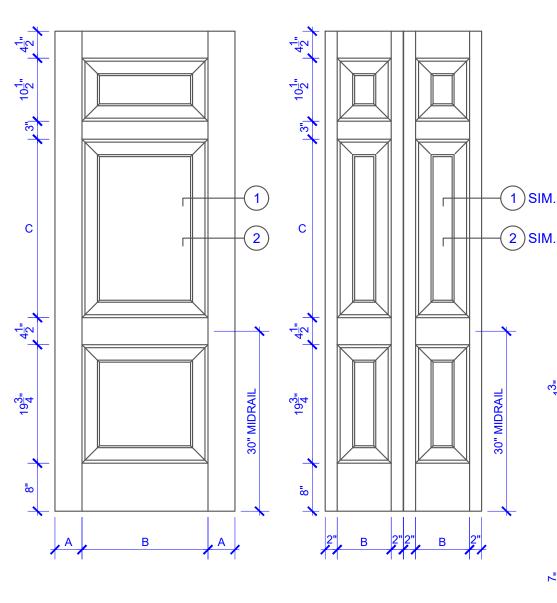

| DOOR COMPONENT SIZES |                       |                       |                        |
|----------------------|-----------------------|-----------------------|------------------------|
| DOOR WIDTH           | STILE<br>WIDTH<br>"A" | PANEL<br>WIDTH<br>"B" | PANEL<br>HEIGHT<br>"C" |
| 1-0 THRU 1-1         | 2"                    | VARIES                | VARIES                 |
| 1-2 THRU 1-3         | 3"                    | VARIES                | VARIES                 |
| 1-4 THRU 1-10        | 4"                    | VARIES                | VARIES                 |
| 2-0 THRU 4-0         | 4-1/2"                | VARIES                | VARIES                 |

### NOTES:

- 1. BIFOLD LEAF WIDTHS 10-11/16"-24" WILL HAVE 2" WIDE STILES
- 2. ALL COMPONENTS (STILES, RAILS & MULLIONS) MEASUREMENTS ARE "NET" FACE-WIDTH DIMENSIONS, NOT INCLUDING STICKING PROFILES OR APPLIED MOULDING.

## **DETAIL 1**

**BIFOLD DOORS** 