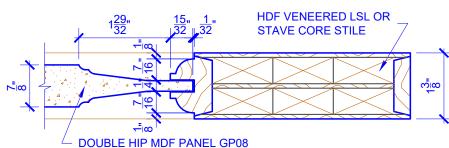

## **LEVEL 2 OVOLO STICKING**

# **DETAIL 2**

\* SEE LIMITED LIFETIME WARRANTY FOR TOLERANCES AND EXCLUSIONS

PASSAGE, POCKET,

**BYPASS, BARN DOORS** 

CUSTOMER: DATE: 12/12/22 PO: DRAWING TITLE: GP322 LEVEL 2 STANDARD DOOR **REVISION: 01** PAGE: 1 of 1 STICKING: OVOLO SPECIES: HDF STAVE PANEL: MDF DOUBLE HIP