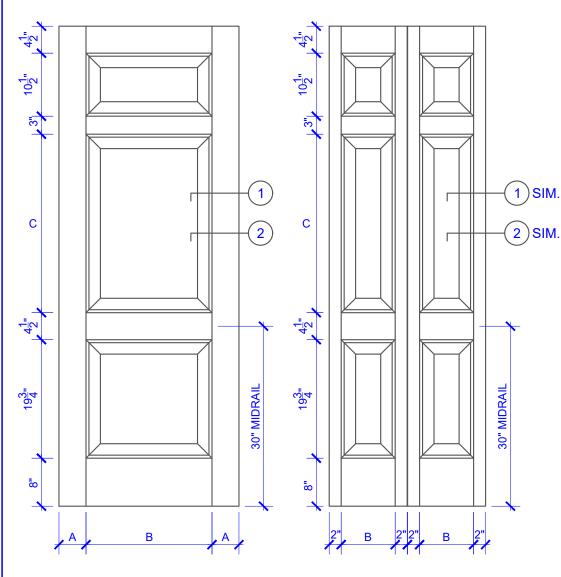

BIFOLD DOORS

**DOOR COMPONENT SIZES** STILE **PANEL PANEL WIDTH WIDTH HEIGHT** "A" "B" "C" **DOOR WIDTH** 1-0 THRU 1-1 **VARIES VARIES** 1-2 THRU 1-3 3" **VARIES VARIES** 1-4 THRU 1-10 4" **VARIES VARIES** 2-0 THRU 4-0 4-1/2" **VARIES VARIES** 

## NOTES:

- 1. BIFOLD LEAF WIDTHS 10-11/16"-24" WILL HAVE 2" WIDE STILES
- 2. ALL COMPONENTS (STILES, RAILS & MULLIONS) MEASUREMENTS ARE "NET" FACE-WIDTH DIMENSIONS, NOT INCLUDING STICKING PROFILES OR APPLIED MOULDING.