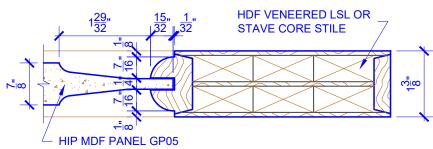

## **LEVEL 2 QUARTER ROUND STICKING**

## **DETAIL 2**

\* SEE LIMITED LIFETIME WARRANTY FOR TOLERANCES AND EXCLUSIONS

**PASSAGE, POCKET,** 

**BYPASS, BARN DOORS** 

CUSTOMER: DATE: 12/02/22 PO:

DRAWING TITLE: GP322 LEVEL 2 STANDARD DOOR REVISION: PAGE: 1 of 1

STICKING: QUARTER ROUND SPECIES: HDF STAVE PANEL: MDF HIP