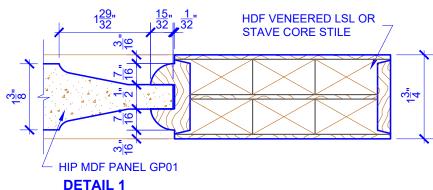

## **LEVEL 2 QUARTER ROUND STICKING**

STICKING: QUARTER ROUND SPECIES: HDF STAVE PANEL: MDF HIP