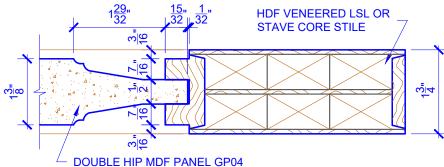

## **LEVEL 2 STEP STICKING**

STICKING: STEP SPECIES: HDF STAVE

DRAWING TITLE: GP322 LEVEL 2 STANDARD DOOR

PANEL: MDF DOUBLE HIP

THE DEGREE OF SUPERIOR QUALITY