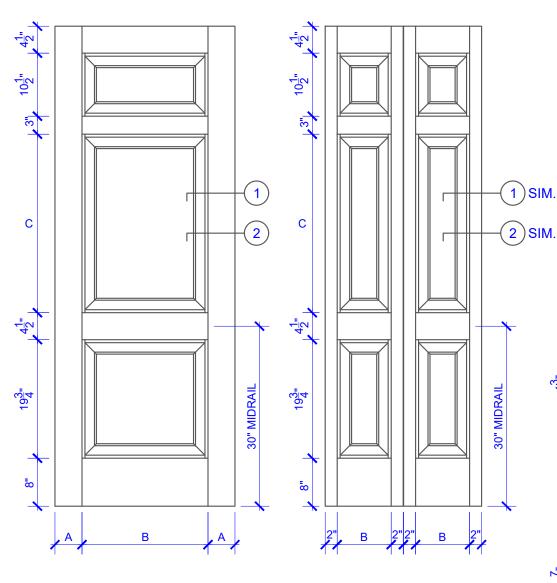

| DOOR COMPONENT SIZES |                       |                       |                        |
|----------------------|-----------------------|-----------------------|------------------------|
| DOOR WIDTH           | STILE<br>WIDTH<br>"A" | PANEL<br>WIDTH<br>"B" | PANEL<br>HEIGHT<br>"C" |
| 1-0 THRU 1-1         | 2"                    | VARIES                | VARIES                 |
| 1-2 THRU 1-3         | 3"                    | VARIES                | VARIES                 |
| 1-4 THRU 1-10        | 4"                    | VARIES                | VARIES                 |
| 2-0 THRU 4-0         | 4-1/2"                | VARIES                | VARIES                 |

## NOTES:

- 1. BIFOLD LEAF WIDTHS 10-11/16"-24" WILL HAVE 2" WIDE STILES.
- 2. ALL COMPONENTS (STILES, RAILS & MULLIONS) MEASUREMENTS ARE "NET" FACE-WIDTH DIMENSIONS, NOT INCLUDING STICKING PROFILES OR APPLIED MOULDING.

## **DETAIL 1**

**BIFOLD DOORS** 

PASSAGE, POCKET, **BYPASS, BARN DOORS** 

CUSTOMER:

DATE: 12/23/22 PO:

**DETAIL 2** 

**REVISION:** 

PAGE: 1 of 1