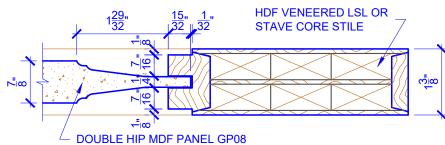

## **LEVEL 2 STEP STICKING**

STICKING: STEP SPECIES: HDF STAVE

DRAWING TITLE: GP322 LEVEL 2 STANDARD DOOR

PANEL: MDF DOUBLE HIP

THE DEGREE OF SUPERIOR QUALITY