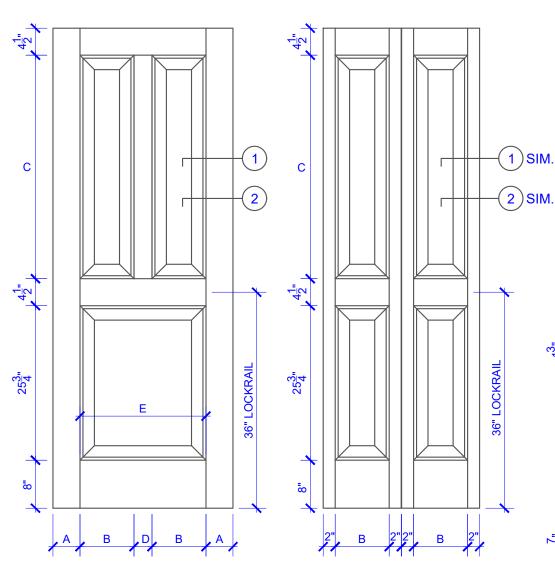

| DOOR COMPONENT SIZES |                       |                       |                               |                         |                       |
|----------------------|-----------------------|-----------------------|-------------------------------|-------------------------|-----------------------|
| DOOR WIDTH           | STILE<br>WIDTH<br>"A" | PANEL<br>WIDTH<br>"B" | TOP<br>PANEL<br>HEIGHT<br>"C" | MIDRAIL<br>WIDTH<br>"D" | PANEL<br>WIDTH<br>"E" |
| 2-0 THRU 2-4         | 4"                    | VARIES                | VARIES                        | 2"                      | VARIES                |
| 2-6 THRU 4-0         | 4-1/2"                | VARIES                | VARIES                        | 3"                      | VARIES                |

## NOTES:

- 1. BIFOLD LEAF WIDTHS 10-11/16"-24" WILL HAVE 2" WIDE STILES.
- 2. ALL COMPONENTS (STILES, RAILS & MULLIONS) MEASUREMENTS ARE "NET" FACE-WIDTH DIMENSIONS, NOT INCLUDING STICKING PROFILES OR APPLIED MOULDING.
- DOORS NARROWER THAN 2'-0" IN WIDTH ON 2 PANEL WIDE DOORS WILL BE MADE AS 1-PANEL WIDE IN A CORRESPONDING DESIGN. GP325 DESIGN 1-0 THRU 1-10 WIDE WOULD BE A GP201 PANEL DESIGN.

## **DETAIL 1**

PASSAGE, POCKET, BYPASS, BARN DOORS **BIFOLD DOORS** 

**DETAIL 2** 

\* SEE LIMITED LIFETIME WARRANTY FOR TOLERANCES AND EXCLUSIONS

 CUSTOMER:
 DATE: 04/06/23
 PO:

 DRAWING TITLE: GP325 LEVEL 2 STANDARD DOOR
 REVISION:
 PAGE: 1 of 1