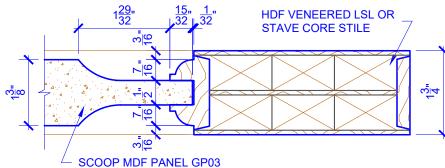

## **LEVEL 2 OVOLO STICKING**

 STICKING: OVOLO
 SPECIES: HDF STAVE
 PANEL: MDF SCOOP