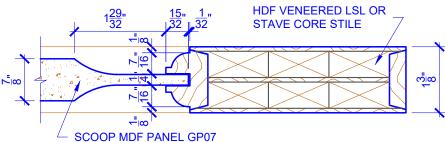

## **LEVEL 2 OVOLO STICKING**

 STICKING: OVOLO
 SPECIES: HDF STAVE
 PANEL: MDF SCOOP